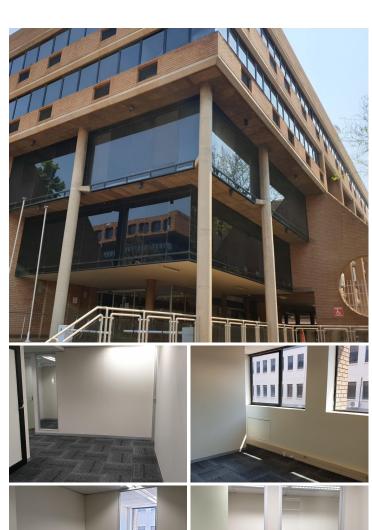

## 15,511 pm

129 SQM OFFICE TO RENT IN THE INFOTECH BUILDING BASED AT 1090 ARCADIA STREET - HATFIELD

129 m<sup>2</sup>

OFFICE SPACE TO RENT WITH GREAT SECURITY AND ACCESS CONTROL...

Infotech hosts a B-Grade office suite to let in the well-established Hatfield node, situated at 1090 Arcadia Street. The unit comprises out of 129 square meters presenting a reception area, three closed office components, a large open plan work space and a boardroom facility with access to a communal kitchen area and communal ablutions. It is equipped with carpet flooring, air conditioning units, blinds with ample windows that allow a great natural light to filter in, fibre ready connectivity and elevator access.

This building offers great twenty four hour security, access controlled entrance and exit points, secure tenant and visitors parking available as well as neatly maintained buildings and gardens.

Hatfield offers exceptional public transportation services based within walking distance of the property. It has great access to highways and main arterial roads leading to other suburbs in the area, providing tenants and clients with a great travelling experience. The facility is located within a block away from Hatfield Mall and The Field with shops like...