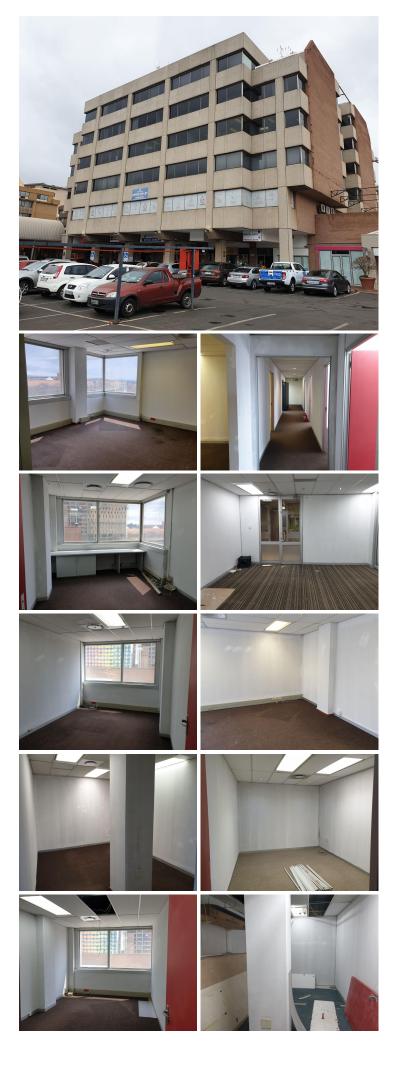

## 156 m<sup>2</sup>

Hatfield Plaza is well-located in the heart of Hatfield, based at 1122 Burnette Street. The unit is situated on the 3rd floor of this prime commercial building. The premises is surrounded by great public transportation services allowing a fast way for tenants and clients to travel around the vicinity. This facility provides tenants with easy access to several large amenities located within walking distance of the property such as fast food establishments, grocery stores and ample retailers among many other well-established commercial businesses.

Hatfield Plaza offers secure tenant and visitors parking, twenty four hour security and access controlled entrance and exit points. The building has access to a communal kitchen area and ablution facilities to be shared. Consisting out of a 156 square meters, this office space is partitioned into a reception area with 4 closed office components, a large open plan area and a boardroom facility. This suite is equipped with air conditioning units, carpet flooring, fibre ready connectivity and ample large windows with blinds that will allow a great amount of sunlight to filter in.

#### **Gross Monthly Rental** Lease Period Available From

R20,369 Ex Vat 60 months Immediately

| Floor Size m <sup>2</sup> | 156             | Security         | Yes |
|---------------------------|-----------------|------------------|-----|
| Parking Bays              | -               | Air Conditioning | Yes |
| Title                     | Sectional Title | Generator        | -   |
| Zoning                    | Commercial      | Fibre            | -   |