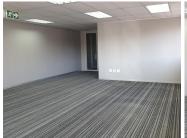

This suite is equipped with air conditioning units, carpet flooring, fibre ready connectivity and ample large windows with blinds that will allow a great amount of sunlight to filter in. Comprising out of 169 square meters, this unit is based on the 3rd floor with elevator access. Tenants shall have access to communal areas within the building such as a kitchen and ablutions. The lettable area is partitioned into 5 closed office components with a boardroom / meeting area as well as a server room.