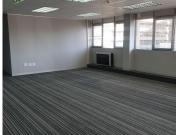

This suite is equipped with air conditioning units, carpet flooring, fibre ready connectivity and ample large windows with blinds that will allow a great amount of sunlight to filter in. Comprising out of 169 square meters, this unit is based on the 3rd floor with elevator access. Tenants shall have access to communal areas within the building such as a kitchen and ablutions. The lettable area is partitioned into 5 closed office components with a boardroom / meeting area as well as a server room.