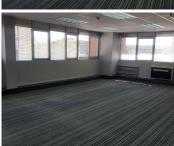

This suite is equipped with air conditioning units, carpet flooring, fibre ready connectivity and ample large windows with blinds that will allow a great amount of sunlight to filter in. Comprising out of 169 square meters, this unit is based on the 3rd floor with elevator access. Tenants shall have access to communal areas within the building such as a kitchen and ablutions. The lettable area is partitioned into 5 closed office components with a boardroom / meeting area as well as a server room.