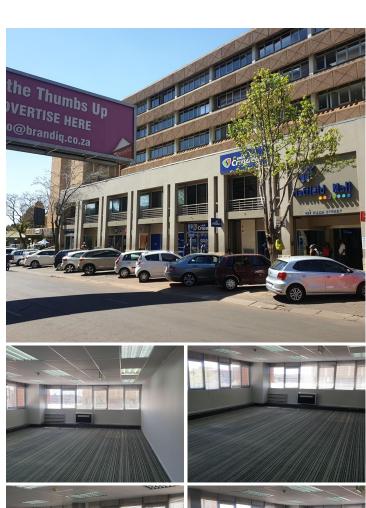

## 22,066 pm

169 SQM OFFICE FACILITY TO LET IN HATFIELD PLAZA - 1122 BURNETT STREET, PRETORIA

169 m<sup>2</sup>

Situated at 1122 Burnett Street you will find a prime B-Grade commercial building called Hatfield Plaza located in the well-established Hatfield node.

This suite is equipped with air conditioning units, carpet flooring, fibre ready connectivity and ample large windows with blinds that will allow a great amount of sunlight to filter in. Comprising out of 169 square meters, this unit is based on the 3rd floor with elevator access. Tenants shall have access to communal areas within the building such as a kitchen and ablutions. The lettable area is partitioned into 5 closed office components with a boardroom / meeting area as well as a server room.

Hatfield Plaza offers secure tenant and visitors parking, twenty four hour security and access controlled entrance and exit points.

This facility provides tenants with easy access to several large amenities located within walking distance of the property such as fast food establishments, grocery stores and ample retailers among many other well-established commercial businesses. Hatfield Plaza is well-located in the heart of Hatfield, based at 1122 Burnette Street. The unit is...