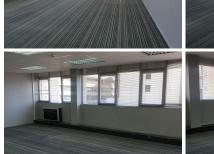

This suite is equipped with air conditioning units, carpet flooring, fibre ready connectivity and ample large windows with blinds that will allow a great amount of sunlight to filter in. Comprising out of 169 square meters, this unit is based on the 3rd floor with elevator access. Tenants shall have access to communal areas within the building such as a kitchen and ablutions. The lettable area is partitioned into 5 closed office components with a boardroom / meeting area as well as a server room.