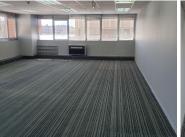

This suite is equipped with air conditioning units, carpet flooring, fibre ready connectivity and ample large windows with blinds that will allow a great amount of sunlight to filter in. Comprising out of 169 square meters, this unit is based on the 3rd floor with elevator access. Tenants shall have access to communal areas within the building such as a kitchen and ablutions. The lettable area is partitioned into 5 closed office components with a boardroom / meeting area as well as a server room.