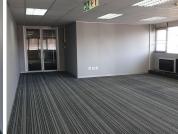

This suite is equipped with air conditioning units, carpet flooring, fibre ready connectivity and ample large windows with blinds that will allow a great amount of sunlight to filter in. Comprising out of 169 square meters, this unit is based on the 3rd floor with elevator access. Tenants shall have access to communal areas within the building such as a kitchen and ablutions. The lettable area is partitioned into 5 closed office components with a boardroom / meeting area as well as a server room.