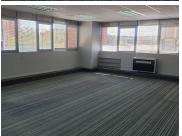

This suite is equipped with air conditioning units, carpet flooring, fibre ready connectivity and ample large windows with blinds that will allow a great amount of sunlight to filter in. Comprising out of 169 square meters, this unit is based on the 3rd floor with elevator access. Tenants shall have access to communal areas within the building such as a kitchen and ablutions. The lettable area is partitioned into 5 closed office components with a boardroom / meeting area as well as a server room.