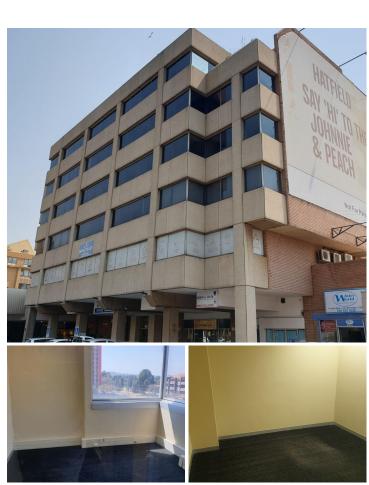

## 9,876 pm

76 SQM UNIT TO LEASE WITHIN HATFIELD - 1122 **BURNETT STREET** 

76 m<sup>2</sup>

COMMERCIAL SPACE AVAILABLE TO RENT WITH A 3-5 YEAR LEASE PERIOD!!!

Consisting out of a small 76 square meter office unit, this facility is partitioned into a reception area with 3 open plan work stations. The building has access to a communal kitchen area and ablution facilities to be shared. It is equipped with air conditioning units, carpet flooring, fibre ready connectivity and ample large windows with blinds that will allow a great amount of sunlight to filter in.

**Gross Monthly Rental** R9,876 Ex Vat **Lease Period** 60 months Available From **Immediately** 

| Floor Size m <sup>2</sup> | 76              | Security         | Yes |
|---------------------------|-----------------|------------------|-----|
| Parking Bays              | -               | Air Conditioning | Yes |
| Title                     | Sectional Title | Generator        | -   |
| Zoning                    | Commercial      | Fibre            | -   |