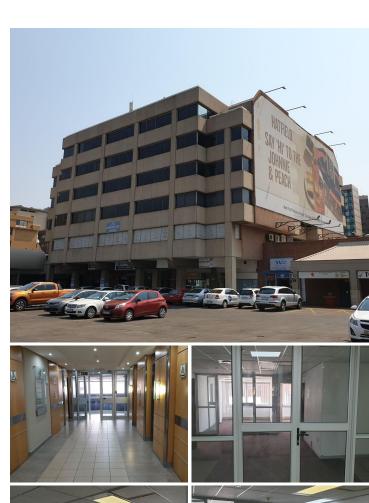

## 19,083 pm

HATFIELD PLAZA | BURNETT STREET | HATFIELD

146 m<sup>2</sup>

HATFIELD PLAZA | 146 SQUARE METER OFFICE TO LET | BURNETT STREET | HATFIELD | PRETORIA

Hatfield Plaza is ideally situated at 1122 Burnette within the well-developed Hatfield node in Pretoria. The 146 square meter unit comprises out of a reception area, 2 closed office components with a large open-plan area and a boardroom facility and access to a communal kitchen area and ablution facilities. It features air-conditioning to contribute to enhancing the air quality in the workplace and fibre connectivity for fast and reliable internet access. The working space is fitted with carpeted flooring and windows with blinds, allowing natural light to brighten up the office.

Hatfield Plaza is ideally situated that It provides tenants with easy access to several large amenities located within walking distance of the property such as fast food establishments, grocery stores and ample retailers among many other well-established commercial businesses. Hatfield Plaza is also surrounded by great public transportation services, allowing a fast way for tenants and clients to travel around the vicinity.