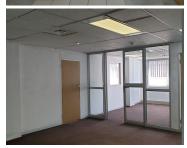

## 19,083 pm

HATFIELD PLAZA | BURNETT STREET | HATFIELD

146 m<sup>2</sup>

HATFIELD PLAZA | 146 SQUARE METER OFFICE TO LET | BURNETT STREET | HATFIELD | PRETORIA

Hatfield Plaza is ideally situated at 1122 Burnette within the well-developed Hatfield node in Pretoria. The 146 square meter unit comprises out of a reception area, 2 closed office components with a large open-plan area and a boardroom facility and access to a communal kitchen area and ablution facilities. It features air-conditioning to contribute to enhancing the air quality in the workplace and fibre connectivity for fast and reliable internet access. The working space is fitted with carpeted flooring and windows with blinds, allowing natural light to brighten up the office.