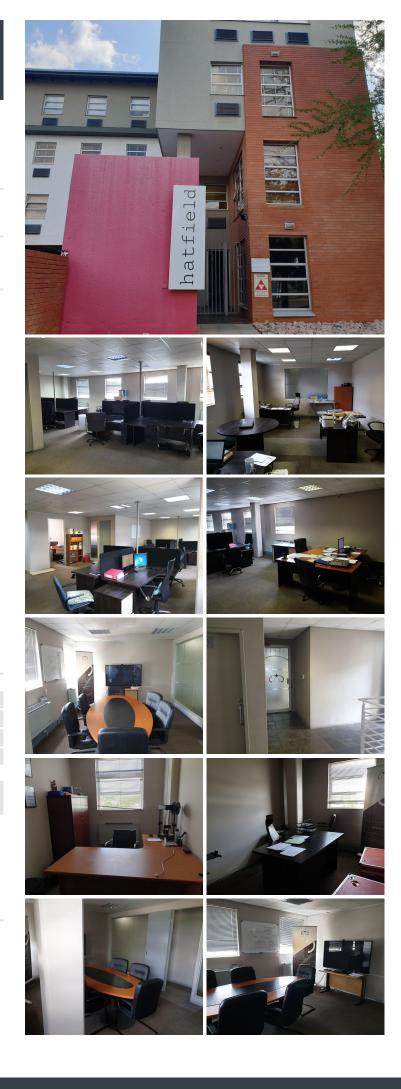

## 270 m<sup>2</sup>

SPACIOUS OFFICE TO RENT IN THE WELL-DEVELOPED HATFIELD BRIDGE WITH EXCELLENT EXPOSURE AND VISIBILITY ...

This prime commercial suite is equipped with centralized air conditioning units, neat carpet flooring, elevator access, ample natural light to filter in and fibre ready connectivity. The unit is partitioned into a reception area, three closed office components, four open plan areas with a boardroom facility, a server room and access to a communal kitchen space and ablutions.