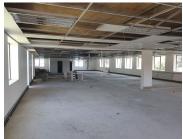

Comprising out of a massive 850 square meters, this suite is currently within a white box state only presenting an open plan area with access to communal ablution facilities. The landlord shall grant a generous tenant installation allowance to create and design the ideal office layout for your business. It is equipped with air conditioning units, fibre ready connectivity and ample large windows that allow a great amount of sunlight to filter in.