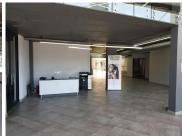

Comprising out of a massive 850 square meters, this suite is currently within a white box state only presenting an open plan area with access to communal ablution facilities. The landlord shall grant a generous tenant installation allowance to create and design the ideal office layout for your business. It is equipped with air conditioning units, fibre ready connectivity and ample large windows that allow a great amount of sunlight to filter in.