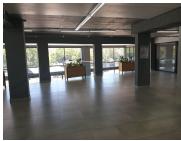

Comprising out of a massive 850 square meters, this suite is currently within a white box state only presenting an open plan area with access to communal ablution facilities. The landlord shall grant a generous tenant installation allowance to create and design the ideal office layout for your business. It is equipped with air conditioning units, fibre ready connectivity and ample large windows that allow a great amount of sunlight to filter in.