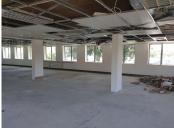

Comprising out of a massive 850 square meters, this suite is currently within a white box state only presenting an open plan area with access to communal ablution facilities. The landlord shall grant a generous tenant installation allowance to create and design the ideal office layout for your business. It is equipped with air conditioning units, fibre ready connectivity and ample large windows that allow a great amount of sunlight to filter in.