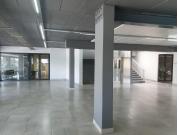

Comprising out of a massive 850 square meters, this suite is currently within a white box state only presenting an open plan area with access to communal ablution facilities. The landlord shall grant a generous tenant installation allowance to create and design the ideal office layout for your business. It is equipped with air conditioning units, fibre ready connectivity and ample large windows that allow a great amount of sunlight to filter in.