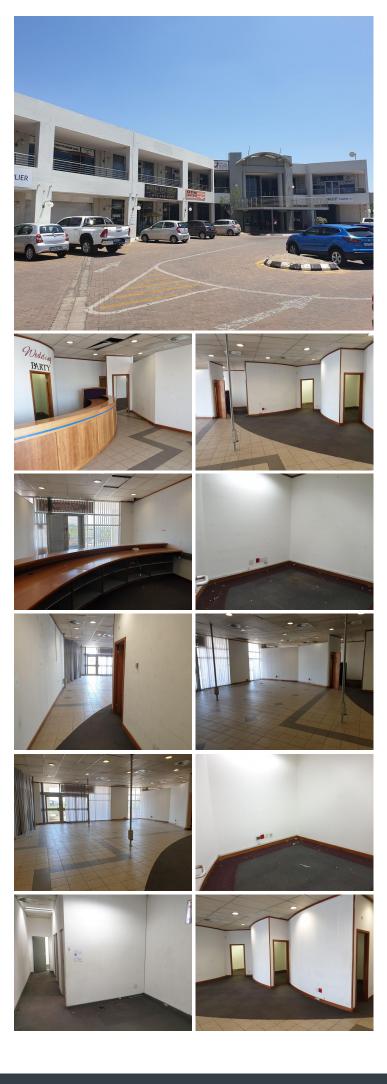

## 24,225 pm

285 SQM OFFICE TO RENT IN HATFIELD CORNER - 1270 STANZA BOPAPE, PRETORIA

SPACIOUS OFFICE UNIT TO LET IN HATFIELD WITH EXCEPTIONAL MAIN ROAD EXPOSURE AND VISIBILITY.

Hatfield Corner offers a 285 square meter office suite, being partitioned into a reception area, 2 closed office components, 2 open plan work stations, a boardroom facility, a server room and a dedicated kitchen with access to communal ablutions. It is equipped with air conditioning unit, carpet and tiled floors, direct fibre connectivity and ample sunlight to filter the unit.

Hatfield Corner is perfectly located within the prime business hub of Pretoria hosting ample public transportation services surrounding the vicinity being based on the Gautrain bus route. It is situated at 1270 Stanza Bopape Street with exceptional main road exposure and visibility. The building is within 4km away from the Hatfield Mall hosting shops like Pick and pay, Ackermans, Clicks, CNA and Postnet among many other just to name a few.

The property has twenty four hour security, access controlled entrance and exit points and secure tenant and visitors parking available.

Gross rental includes: Gross iManthly Rental Leats Leats Period Available From Gross rental...