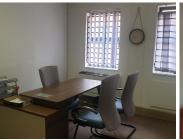

#### THE LETTABLE AREA EXCLUDES:

- Parking - VAT

Comprising out of a large 220 square meter commercial office space. It is equipped with neat carpet flooring, air conditioning units, blinds with multiple windows that allow a great amount of sunlight to filter in and fibre ready connectivity. Park Field Court Gress Mip nth lyo Rentalty, R25,300 Exe thrance and exit points, severe tenant and visitors parking the liable with neatly