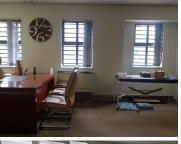

#### THE LETTABLE AREA EXCLUDES:

- Parking - VAT

Comprising out of a large 220 square meter commercial office space. It is equipped with neat carpet flooring, air conditioning units, blinds with multiple windows that allow a great amount of sunlight to filter in and fibre ready connectivity. Park Field Court Gress Mip nth lyo Rentalty, R25,300 Exe thrance and exit points, severe tenant and visitors parking the liable with neatly