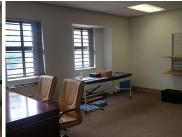

#### THE LETTABLE AREA EXCLUDES:

- Parking - VAT

Comprising out of a large 220 square meter commercial office space. It is equipped with neat carpet flooring, air conditioning units, blinds with multiple windows that allow a great amount of sunlight to filter in and fibre ready connectivity. Park Field Court Gress Mip nth lyo Rentalty, R25,300 Exe thrance and exit points, severe tenant and visitors parking the liable with neatly