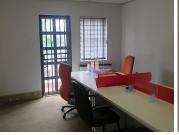

#### THE LETTABLE AREA EXCLUDES:

- Parking - VAT

Comprising out of a large 220 square meter commercial office space. It is equipped with neat carpet flooring, air conditioning units, blinds with multiple windows that allow a great amount of sunlight to filter in and fibre ready connectivity. Park Field Court Gress Mip nth lyo Rentalty, R25,300 Exe thrance and exit points, severe tenant and visitors parking the liable with neatly