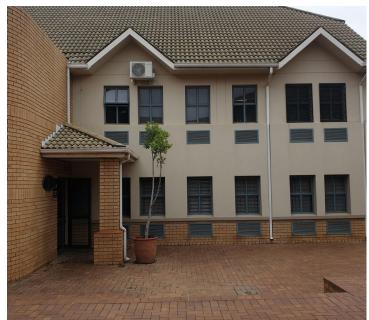

# 25,300 pm

220 SQM OFFICE TO LET IN HATFIELD - PARK FIELD COURT, 1185 PARK STREET

220 m<sup>2</sup>

PARK FIELD COURT - HATFIELD - 1185 PARK STREET, PRETORIA

The facility has access to a network of main arterial roads and highways making it easily accessible and offering a great travelling experience to other nodes with ample large well-established businesses surrounding the vicinity. Hatfield Mall is stationed close by hosting multiple retailers, restaurants, banking facilities and grocery stores among many other. The Gautrain station is located within walking distance of the park offering great public transport to tenant and clients as well as the Metro Station being within 2 blocks away.

#### THE LETTABLE AREA EXCLUDES:

- Parking - VAT

Comprising out of a large 220 square meter commercial office space. It is equipped with neat carpet flooring, air conditioning units, blinds with multiple windows that allow a great amount of sunlight to filter in and fibre ready connectivity. Park Field Court Gress Mip nth lyo Rentalty, R25,300 Exe thrance and exit points, severe tenant and visitors parking the liable with neatly