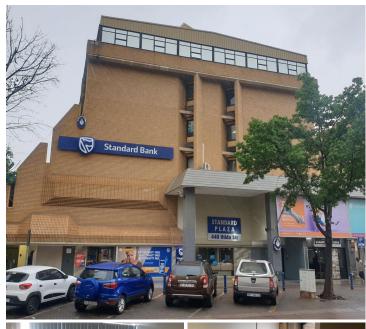

#### 1122 BURNETT STREET, HATFIELD - STANDARD PLAZA

Standard Plaza offers secure tenant and visitor parking, 24\7 security and access controlled entrance and exit points with a backup power supply. Comprising out of 85 square meters, the current layout of this office suite is as follows, a small reception area, an open plan office space with one closed office component and access to a communal kitchen area and ablution facilities. It is equipped with air conditioning units, carpet flooring, elevator access being based on the 4th floor, blinds and ample sunlight to filter the suite.

Depending on the rental and term of lease the landlord will contribute to any changes or alterations inside the office. Standard Plaza has retail downstairs with the following shops such as Pick N Pay, Clicks, Mr Price and News Cafe among many other.