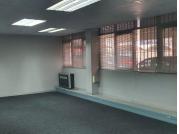

This unscales office space consists of an open-plan office space featuring air conditioning, neat carpet flooring and blinds with a large window providing ample sunlight to filter in. Tenants will have access to several communal areas within the building such as a reception, boardrooms, a kitchen and communal ablution facilities. The building has been equipped with elevator access, fibre ready connections and a back-up generator in case of power outages. The building offers an entertainment area overlooking well maintained gardens and landscaping.