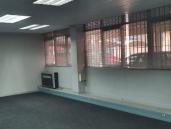

This unscales office space consists of an open-plan office space featuring air conditioning, neat carpet flooring and blinds with a large window providing ample sunlight to filter in. Tenants will have access to several communal areas within the building such as a reception, boardrooms, a kitchen and communal ablution facilities. The building has been equipped with elevator access, fibre ready connections and a back-up generator in case of power outages. The building offers an entertainment area overlooking well maintained gardens and landscaping.