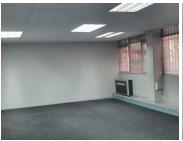

This unscales office space consists of an open-plan office space featuring air conditioning, neat carpet flooring and blinds with a large window providing ample sunlight to filter in. Tenants will have access to several communal areas within the building such as a reception, boardrooms, a kitchen and communal ablution facilities. The building has been equipped with elevator access, fibre ready connections and a back-up generator in case of power outages. The building offers an entertainment area overlooking well maintained gardens and landscaping.