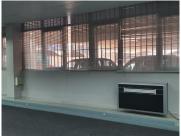

This unscales office space consists of an open-plan office space featuring air conditioning, neat carpet flooring and blinds with a large window providing ample sunlight to filter in. Tenants will have access to several communal areas within the building such as a reception, boardrooms, a kitchen and communal ablution facilities. The building has been equipped with elevator access, fibre ready connections and a back-up generator in case of power outages. The building offers an entertainment area overlooking well maintained gardens and landscaping.