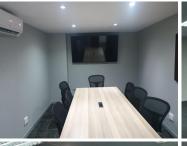

This unscales office space consists of an open-plan office space featuring air conditioning, neat carpet flooring and blinds with a large window providing ample sunlight to filter in. Tenants will have access to several communal areas within the building such as a reception, boardrooms, a kitchen and communal ablution facilities. The building has been equipped with elevator access, fibre ready connections and a back-up generator in case of power outages. The building offers an entertainment area overlooking well maintained gardens and landscaping.