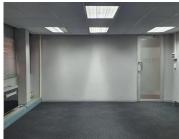

This unscales office space consists of an open-plan office space featuring air conditioning, neat carpet flooring and blinds with a large window providing ample sunlight to filter in. Tenants will have access to several communal areas within the building such as a reception, boardrooms, a kitchen and communal ablution facilities. The building has been equipped with elevator access, fibre ready connections and a back-up generator in case of power outages. The building offers an entertainment area overlooking well maintained gardens and landscaping.