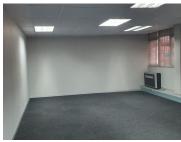

This unscales office space consists of an open-plan office space featuring air conditioning, neat carpet flooring and blinds with a large window providing ample sunlight to filter in. Tenants will have access to several communal areas within the building such as a reception, boardrooms, a kitchen and communal ablution facilities. The building has been equipped with elevator access, fibre ready connections and a back-up generator in case of power outages. The building offers an entertainment area overlooking well maintained gardens and landscaping.