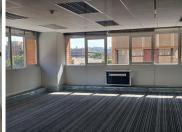

## 6,075 pm

MINDSPACE | BURNETT STREET | HATFIELD

45 m<sup>2</sup>

MINDSPACE | 45 SQUARE METER OFFICE SPACE TO LET | BURNETT STREET | HATFIELD

Hatfield is a mainstream business hub located near the heart of Pretoria. This third-floor retail space is situated within the Mindspace office segment of Hatfield Plaza Mall, based on Burnett Street in Hatfield, Pretoria. This serviced office suite consists out of a single office featuring modern fixtures and finishes which include carpet flooring, air conditioning and windows that allow for ample natural light. Tenants of this unit will have access to several communal offerings throughout the office building. This includes a communal reception area with a waiting room, two 4-seater boardrooms and two 8-seater boardrooms which are subject to booking at no additional cost, a communal kitchen and ablution facilities.