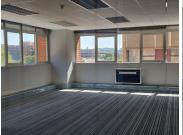

## 6,075 pm

MINDSPACE | BURNETT STREET | HATFIELD

45 m<sup>2</sup>

MINDSPACE | 45 SQUARE METER OFFICE SPACE TO LET | BURNETT STREET | HATFIELD

Hatfield is a mainstream business hub located near the heart of Pretoria. This third-floor retail space is situated within the Mindspace office segment of Hatfield Plaza Mall, based on Burnett Street in Hatfield, Pretoria. This serviced office suite consists out of a single office featuring modern fixtures and finishes which include carpet flooring, air conditioning and windows that allow for ample natural light. Tenants of this unit will have access to several communal offerings throughout the office building. This includes a communal reception area with a waiting room, two 4-seater boardrooms and two 8-seater boardrooms which are subject to booking at no additional cost, a communal kitchen and ablution facilities.