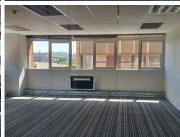

## 6,075 pm

MINDSPACE | BURNETT STREET | HATFIELD

45 m<sup>2</sup>

MINDSPACE | 45 SQUARE METER OFFICE SPACE TO LET | BURNETT STREET | HATFIELD

Hatfield is a mainstream business hub located near the heart of Pretoria. This third-floor retail space is situated within the Mindspace office segment of Hatfield Plaza Mall, based on Burnett Street in Hatfield, Pretoria. This serviced office suite consists out of a single office featuring modern fixtures and finishes which include carpet flooring, air conditioning and windows that allow for ample natural light. Tenants of this unit will have access to several communal offerings throughout the office building. This includes a communal reception area with a waiting room, two 4-seater boardrooms and two 8-seater boardrooms which are subject to booking at no additional cost, a communal kitchen and ablution facilities.