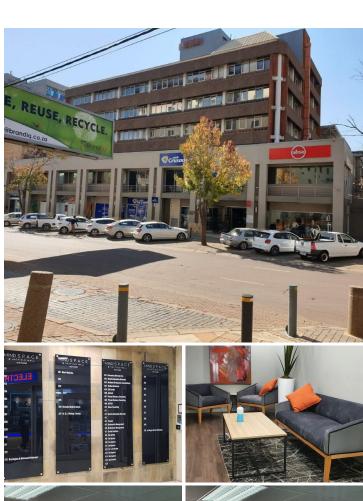

## 9,200 pm

HATFIELD PLAZA | BURNETT STREET | HATFIELD

92 m²

HATFIELD PLAZA | 92 SQUARE METER OFFICE SPACE TO LET ON BURNETT STREET | HATFIELD | PRETORIA

Hatfield is a premier business hub located near the heart of Pretoria. This third-floor retail space is situated within the Mindspace office segment of the immersive Hatfield Plaza Mall based on Burnett Street in Hatfield, Pretoria. Hatfield Plaza Mall is based within 2 blocks away from the university of Pretoria and 3 km away from Loftus Park hosting anchor tenants like Checkers, Turn and Tender, JVL Supplements and Seattle Coffee. The Gautrain station is a block away from the premises, allowing a great travelling experience to and from the office. Tenants of this unit will have access to a network of main arterial routes, highways and free-ways making it easily accessible while also providing easy access to surrounding suburbs.