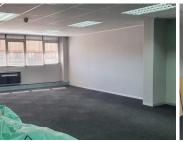

This serviced office suite consists out of a single spacious openplan office featuring modern fixtures and finishes which include carpet flooring, air conditioning and windows that allow for ample natural light. Tenants of this unit will have access to several communal offerings throughout the office...

**Gross Monthly Rental** R9,200 Ex Vat **Lease Period** 24 months Available From **Immediately** 

| Floor Size m <sup>2</sup> | 92              | Security         | Yes |
|---------------------------|-----------------|------------------|-----|
| Parking Bays              | -               | Air Conditioning | Yes |
| Title                     | Sectional Title | Generator        | -   |
| Zoning                    | Commercial      | Fibre            | -   |