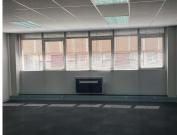

This serviced office suite consists out of a single spacious openplan office featuring modern fixtures and finishes which include carpet flooring, air conditioning and windows that allow for ample natural light. Tenants of this unit will have access to several communal offerings throughout the office...

**Gross Monthly Rental** R9,200 Ex Vat **Lease Period** 24 months Available From **Immediately** 

| Floor Size m <sup>2</sup> | 92              | Security         | Yes |
|---------------------------|-----------------|------------------|-----|
| Parking Bays              | -               | Air Conditioning | Yes |
| Title                     | Sectional Title | Generator        | -   |
| Zoning                    | Commercial      | Fibre            | -   |