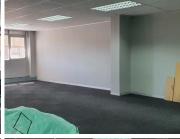

This serviced office suite consists out of a single spacious openplan office featuring modern fixtures and finishes which include carpet flooring, air conditioning and windows that allow for ample natural light. Tenants of this unit will have access to several communal offerings throughout the office...

**Gross Monthly Rental** R9,200 Ex Vat **Lease Period** 24 months Available From **Immediately** 

| Floor Size m <sup>2</sup> | 92              | Security         | Yes |
|---------------------------|-----------------|------------------|-----|
| Parking Bays              | -               | Air Conditioning | Yes |
| Title                     | Sectional Title | Generator        | -   |
| Zoning                    | Commercial      | Fibre            | -   |