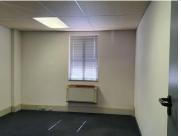

The layout of the office suite is sectioned into a reception area, 1 closed office, a dedicated kitchen and 2 ablutions. The office is equipped with neat carpet flooring, blinds, fibre connectivity and airconditioning units which comes in handy on a hot summer's day.