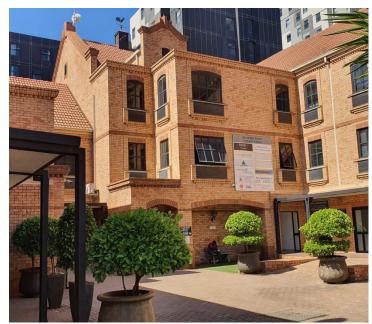

## 4,250 pm

OFFICE TO LET IN HATFIELD, PRETORIA

25 m<sup>2</sup>

COMMERCIAL OFFICE TO LEASE WITH EXCEPTIONAL SIGNAGE OPPORTUNITY

This Commercial Office to let can be found in the Bustling Hatfield, Pretoria area situated at 484 Hilda Street. The office is in close proximity to a variety of amenities such as ample restaurants, takeaway outlets such as Mc Donald's, Pizza Hut and Nando's. you can also find the University of Pretoria, Hatfield Mall, Loftus Park and Loftus Retail Park. Employees have easy access to arterial roads and highways providing a great travelling experience to surrounding suburbs.

The premises offers 24-hour security with access-controlled entrance and exit points and available parking for tenants and clientele. There is an elevator providing a wheel-chair friendly corporate environment. There is a back-up generator in case of any inconveniences and an entertainment area where tenants can host company...