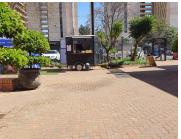

## 4,250 pm

OFFICE TO LET IN HATFIELD, PRETORIA

25 m<sup>2</sup>

COMMERCIAL OFFICE TO LEASE WITH EXCEPTIONAL SIGNAGE OPPORTUNITY

This Commercial Office to let can be found in the Bustling Hatfield, Pretoria area situated at 484 Hilda Street. The office is in close proximity to a variety of amenities such as ample restaurants, takeaway outlets such as Mc Donald's, Pizza Hut and Nando's. you can also find the University of Pretoria, Hatfield Mall, Loftus Park and Loftus Retail Park. Employees have easy access to arterial roads and highways providing a great travelling experience to surrounding suburbs.