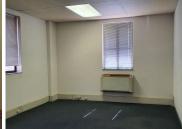

The layout of the office suite is sectioned into a reception area, 1 closed office, a dedicated kitchen and 2 ablutions. The office is equipped with neat carpet flooring, blinds, fibre connectivity and airconditioning units which comes in handy on a hot summer's day.