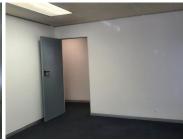

The layout of the office suite is sectioned into a reception area, 1 closed office, a dedicated kitchen and 2 ablutions. The office is equipped with neat carpet flooring, blinds, fibre connectivity and airconditioning units which comes in handy on a hot summer's day.