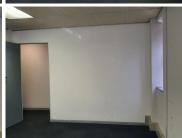

The layout of the office suite is sectioned into a reception area, 1 closed office, a dedicated kitchen and 2 ablutions. The office is equipped with neat carpet flooring, blinds, fibre connectivity and airconditioning units which comes in handy on a hot summer's day.