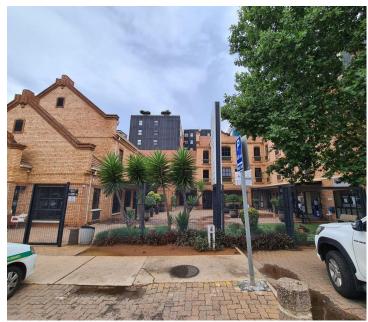

## 27,984 pm

HATFIELD GABLES | HILDA STREET | HATFIELD

165 m<sup>2</sup>

HATFIELD GABLES | 165 SQUARE METER OFFICE SPACE TO LET ON HILDA STREET | HATFIELD | PRETORIA

This Office Suite is based in the Bustling Hatfield, Pretoria area, situated at 484 Hilda Street. This 165 square metre office comprises out of a reception area, 4 closed offices, a boardroom to conduct meetings and communal ablutions that are shared among other tenants. It features air-conditioning to contribute to enhancing the air quality in the workplace and fibre connectivity for fast and reliable internet access. The working space is fitted with carpeted flooring and windows with blinds allowing natural light to brighten up the office.

Hatfield Gables is in close quarters to a variety of amenities such as Loftus Park, Loftus Retail Park, take-away shops, Hatfield Mall and the University of Pretoria. There is public transportation in the area such as Gautrain Bus Stations and the Gautrain Station. Tenants have easy access to the N1 and N4 highway providing a great travelling experience to surrounding suburbs.

Hatfield Gables provides great main road exposure, allowing your company to have the absolute best signage...

Gross Monthly Rental R27,984 Ex Vat

36 months **Lease Period Available From** Negotiable

| Floor Size m <sup>2</sup> | 165             | Security         | Yes |
|---------------------------|-----------------|------------------|-----|
| Parking Bays              | -               | Air Conditioning | Yes |
| Title                     | Sectional Title | Generator        | -   |
| Zoning                    | Commercial      | Fibre            | -   |