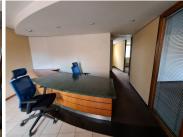

## 27,984 pm

HATFIELD GABLES | HILDA STREET | HATFIELD

165 m<sup>2</sup>

HATFIELD GABLES | 165 SQUARE METER OFFICE SPACE TO LET ON HILDA STREET | HATFIELD | PRETORIA

This Office Suite is based in the Bustling Hatfield, Pretoria area, situated at 484 Hilda Street. This 165 square metre office comprises out of a reception area, 4 closed offices, a boardroom to conduct meetings and communal ablutions that are shared among other tenants. It features air-conditioning to contribute to enhancing the air quality in the workplace and fibre connectivity for fast and reliable internet access. The working space is fitted with carpeted flooring and windows with blinds allowing natural light to brighten up the office.