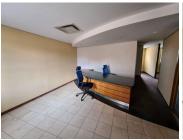

## 27,984 pm

HATFIELD GABLES | HILDA STREET | HATFIELD

165 m<sup>2</sup>

HATFIELD GABLES | 165 SQUARE METER OFFICE SPACE TO LET ON HILDA STREET | HATFIELD | PRETORIA

This Office Suite is based in the Bustling Hatfield, Pretoria area, situated at 484 Hilda Street. This 165 square metre office comprises out of a reception area, 4 closed offices, a boardroom to conduct meetings and communal ablutions that are shared among other tenants. It features air-conditioning to contribute to enhancing the air quality in the workplace and fibre connectivity for fast and reliable internet access. The working space is fitted with carpeted flooring and windows with blinds allowing natural light to brighten up the office.