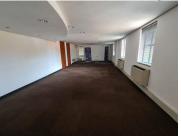

## 27,984 pm

HATFIELD GABLES | HILDA STREET | HATFIELD

165 m<sup>2</sup>

HATFIELD GABLES | 165 SQUARE METER OFFICE SPACE TO LET ON HILDA STREET | HATFIELD | PRETORIA

This Office Suite is based in the Bustling Hatfield, Pretoria area, situated at 484 Hilda Street. This 165 square metre office comprises out of a reception area, 4 closed offices, a boardroom to conduct meetings and communal ablutions that are shared among other tenants. It features air-conditioning to contribute to enhancing the air quality in the workplace and fibre connectivity for fast and reliable internet access. The working space is fitted with carpeted flooring and windows with blinds allowing natural light to brighten up the office.