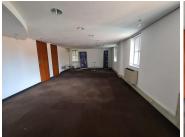

## 27,984 pm

HATFIELD GABLES | HILDA STREET | HATFIELD

165 m<sup>2</sup>

HATFIELD GABLES | 165 SQUARE METER OFFICE SPACE TO LET ON HILDA STREET | HATFIELD | PRETORIA

This Office Suite is based in the Bustling Hatfield, Pretoria area, situated at 484 Hilda Street. This 165 square metre office comprises out of a reception area, 4 closed offices, a boardroom to conduct meetings and communal ablutions that are shared among other tenants. It features air-conditioning to contribute to enhancing the air quality in the workplace and fibre connectivity for fast and reliable internet access. The working space is fitted with carpeted flooring and windows with blinds allowing natural light to brighten up the office.