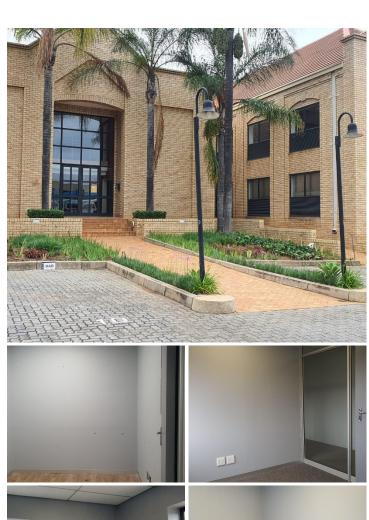

## 24,180 pm

OFFICE TO RENT- HARROGATE PARK, HATFIELD, PRETORIA

186 m<sup>2</sup>

OFFICE TO RENT WITHIN HARROGATE PARK- 1239 PRETORIUS STREET, SITUATED IN HATFIELD, PRETORIA

Harrogate Park Office Park is situated on 1239 Pretorius Street, just opposite Capital Junction located in Hatfield, Pretoria. Hatfield is a centrally located business hub that has continued to grow from strength to strength. It is the prime location for both commercial and residential properties. The area of Hatfield is situated approximately 2.4 kilometres from the Pretoria Cbd and very close to the N4 and N1 highway. Hatfield hosts a variety of shopping centres such as Hatfield Plaza and Duncan Yard. Hatfield Plaza can be found on Hilda Street. It is a medium-sized mall with over 60 retailers, which include ABSA Bank, Standard Bank, Matrix Warehouse, Legit, Markham, and Sportscene. Duncan Yard provides a more rustic shopping experience. Additionally, there are a variety of individual retail establishments dotted throughout Hatfield. The Hatfield area hosts a total of three Gautrain stations (Rissik, Hatfield, and Hartbeesspruit). This makes commutes to the area efficient and easy. Minibus taxis remain the ever-present option for...