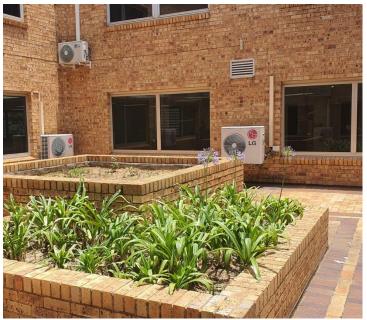

## 96,453 pm

FRANCIS BAARD | HATFIELD | PRETORIA

1015 m<sup>2</sup>

A GRADE OFFICE SPACE TO LET ON 1059 FRANCIS BAARD SITUATED IN HATFIELD, PRETORIA

The office space to let is situated on 1085 Francis Baard Street within the booming area of Hatfield, located in Pretoria. The building is within close proximity to Hatfield Plaza Mall, Pretoria CBD, and Pretoria Hotel. It is surrounded by a number of embassies and the facility is a few blocks away from the University of Pretoria, Loftus, and Hillcrest. It has easy access to the N1 and N4 highway, allowing employees to have a great travelling experience to other surrounding suburbs. The property is in a prime location providing excellent signage opportunity making your business stay one step ahead.

The premises offers 24-hour security with access-controlled entrance and exit points, an elevator providing a wheel-chair friendly corporate environment. The property has ample parking space for tenants and clientele. The property features a beautiful, well-maintained garden.