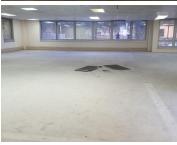

The 1,015 square metre white box office suite features a back-up power supply to help when there are power shortages and is completed with neatly carpeted flooring. The...

Gross Monthly Rental R96,453 Ex Vat Lease Period Negotiable Available From Immediately