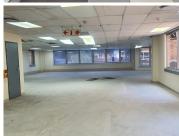

The 1,015 square metre white box office suite features a back-up power supply to help when there are power shortages and is completed with neatly carpeted flooring. The...

Gross Monthly Rental R96,453 Ex Vat Lease Period Negotiable Available From Immediately