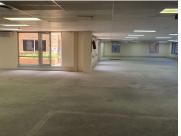

The 1,015 square metre white box office suite features a back-up power supply to help when there are power shortages and is completed with neatly carpeted flooring. The...

Gross Monthly Rental R96,453 Ex Vat Lease Period Negotiable Available From Immediately