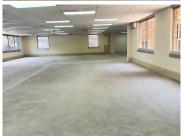

The 1,015 square metre white box office suite features a back-up power supply to help when there are power shortages and is completed with neatly carpeted flooring. The...

Gross Monthly Rental R96,453 Ex Vat Lease Period Negotiable Available From Immediately