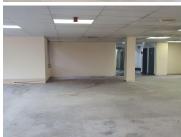

The 1,015 square metre white box office suite features a back-up power supply to help when there are power shortages and is completed with neatly carpeted flooring. The...

Gross Monthly Rental R96,453 Ex Vat Lease Period Negotiable Available From Immediately