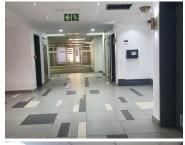

The 1,014 square metre office space comprises out of a reception area, 15 closed offices, 2 open area working spaces a server room, 2 boardrooms, a kitchen and ablutions. The building features air conditioning and fibre connectivity. It is completed with neatly carpeted flooring. The premise is in close proximity to The Gautrain Station and a 2-minute walk from retail spaces such as Pick n Pay, News Cafe and fast food outlets.