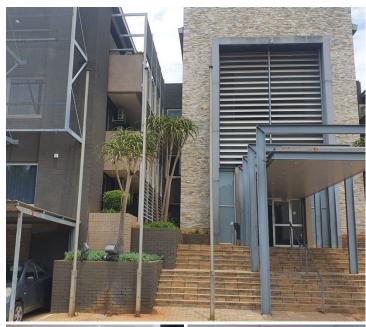

## 96,330 pm

FRANCIS BAARD | HATFIELD | PRETORIA

1014 m<sup>2</sup>

A GRADE OFFICE SPACE TO LET ON 1059 FRANCIS BAARD SITUATED IN HATFIELD, PRETORIA

The office space to let is situated on 1085 Francis Baard Street within the booming area of Hatfield, located in Pretoria. The building is within close proximity to Hatfield Plaza Mall, Pretoria CBD, and Pretoria Hotel. It is surrounded by a number of embassies and the facility is a few blocks away from the University of Pretoria, Loftus, and Hillcrest. It has easy access to the N1 and N4 highway, allowing employees to have a great travelling experience to other surrounding suburbs. The property is in a prime location providing excellent signage opportunity making your business stay one step ahead.

The 1,014 square metre office space comprises out of a reception area, 15 closed offices, 2 open area working spaces a server room, 2 boardrooms, a kitchen and ablutions. The building features air conditioning and fibre connectivity. It is completed with neatly carpeted flooring. The premise is in close proximity to The Gautrain Station and a 2-minute walk from retail spaces such as Pick n Pay, News Cafe and fast food outlets.