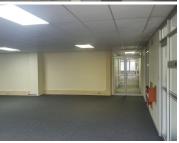

The 1,014 square metre office space comprises out of a reception area, 15 closed offices, 2 open area working spaces a server room, 2 boardrooms, a kitchen and ablutions. The building features air conditioning and fibre connectivity. It is completed with neatly carpeted flooring. The premise is in close proximity to The Gautrain Station and a 2-minute walk from retail spaces such as Pick n Pay, News Cafe and fast food outlets.