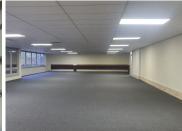

The 1,014 square metre office space comprises out of a reception area, 15 closed offices, 2 open area working spaces a server room, 2 boardrooms, a kitchen and ablutions. The building features air conditioning and fibre connectivity. It is completed with neatly carpeted flooring. The premise is in close proximity to The Gautrain Station and a 2-minute walk from retail spaces such as Pick n Pay, News Cafe and fast food outlets.