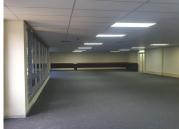

The 1,014 square metre office space comprises out of a reception area, 15 closed offices, 2 open area working spaces a server room, 2 boardrooms, a kitchen and ablutions. The building features air conditioning and fibre connectivity. It is completed with neatly carpeted flooring. The premise is in close proximity to The Gautrain Station and a 2-minute walk from retail spaces such as Pick n Pay, News Cafe and fast food outlets.