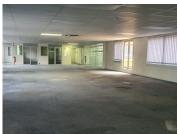

The 1,014 square metre office space comprises out of a reception area, 15 closed offices, 2 open area working spaces a server room, 2 boardrooms, a kitchen and ablutions. The building features air conditioning and fibre connectivity. It is completed with neatly carpeted flooring. The premise is in close proximity to The Gautrain Station and a 2-minute walk from retail spaces such as Pick n Pay, News Cafe and fast food outlets.