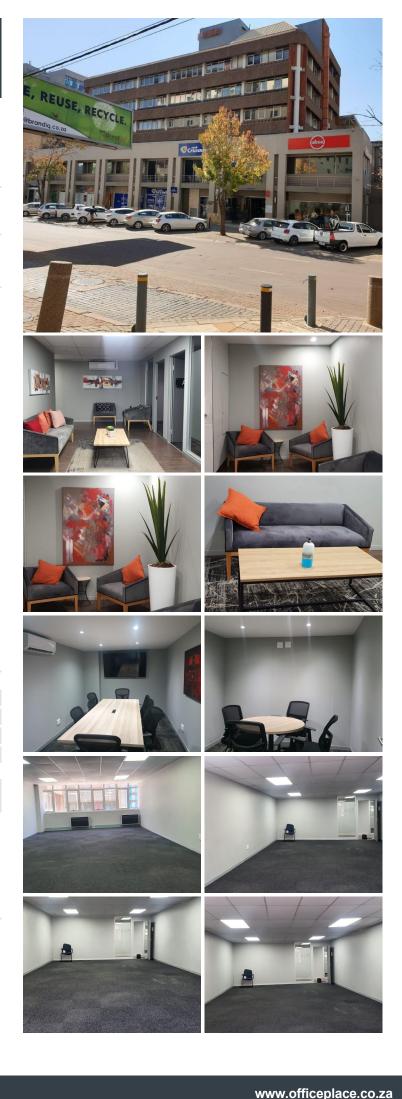

## 🐔 89 m²

OFFICE SPACE TO LET WITHIN HATFIELD PLAZA - BURNETT STREET, HATFIELD

Mindspace is based within Hatfield Plaza perfectly located at 1122 Burnett Street, Pretoria East providing easy access to several main arterial roads and highways that provide a great travelling experience to surrounding suburbs. The area has great public transport available, provided by the Hatfield Gautrain Station as well as the Gautrain bus stops located within walking distance of the premises. Hatfield hosts a wide variety of amenities within the area. These amenities include The University of Pretoria, Hatfield Mall, Loftus Park, Loftus Retail Park, take-away shops and other office buildings that accommodate multiple businesses.

The unit is 89 square meters in size, it offers with P-Grade fittings and fixtures, large windows with blinds and neat carpet flooring. The unit features air conditioning to help reduce...

| Gross Monthly Rental | R13,795 Ex Vat |
|----------------------|----------------|
| Lease Period         | 36 months      |
| Available From       | Immediately    |

| Floor Size m <sup>2</sup> | 89         | Security         | Yes |
|---------------------------|------------|------------------|-----|
| Parking Bays              | -          | Air Conditioning | Yes |
| Title                     | -          | Generator        | -   |
| Zoning                    | Commercial | Fibre            | -   |