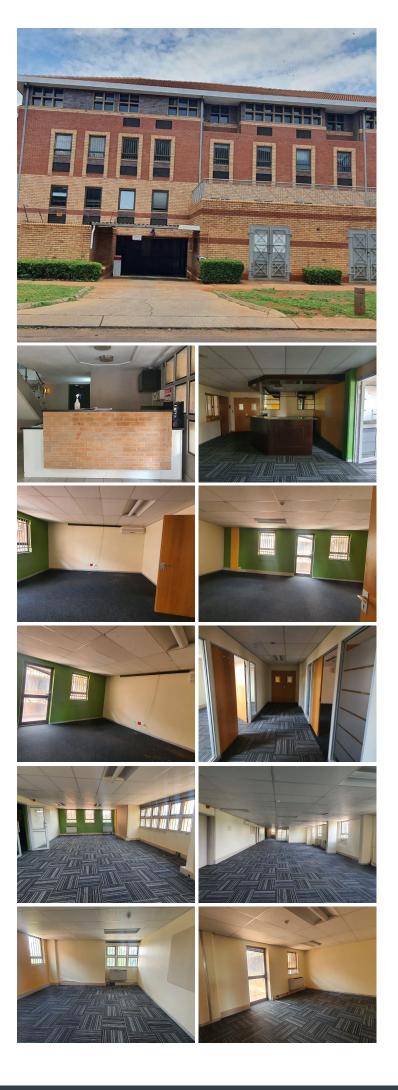

## 961 m<sup>2</sup>

OFFICE TO RENT ON 353 FESTIVAL STREET, SITUATED IN HATFIELD, PRETORIA

353 on Festival Office Park is situated on 353 Festival Street located in Hatfield, Pretoria. Hatfield is a centrally located business hub that has continued to grow from strength to strength. It is the prime location for both commercial and residential properties. The area of Hatfield is situated approximately 2.4 kilometres from the Pretoria Cbd and very close to the N4 and N1 highway. Hatfield hosts a variety of shopping centres such as Hatfield Plaza and Duncan Yard. Hatfield Plaza can be found on Hilda Street. It is a medium-sized mall with over 60 retailers, which include ABSA Bank, Standard Bank, Matrix Warehouse, Legit, Markham, and Sportscene. Duncan Yard provides a more rustic shopping experience. Hatfield hosts various tertiary institutions such as The University of Pretoria, STADIO (formerly known as LISOF) and MSC Business College to name a few.

The 353 on Festival Office Park is adjacent to various embassies, easily accessible to public transport, a few minutes' walk from The Hatfield Gautrain Station, Hatfield Plaza and The Fields. The office...