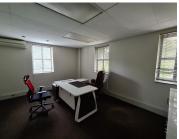

## 27,985 pm

HATFIELD GABLES | HILDA STREET | HATFIELD

166 m<sup>2</sup>

OFFICE TO LET WITHIN HATFIELD GABLES - HILDA STREET, HATFIELD

Hatfield Gables is situated on 484 Hilda Street, located in the booming area of Hatfield, Pretoria. Hatfield is a centrally located business hub that has continued to grow from strength to strength. It is the prime location for both commercial and residential properties. The area of Hatfield is situated approximately 2.4 kilometres from the Pretoria Cbd and very close to the N4 and N1 highway. Hatfield hosts a variety of shopping centres such as Hatfield Plaza and Duncan Yard. Hatfield Plaza can be found on Hilda Street. It is a medium-sized mall with over 60 retailers, which include ABSA Bank, Standard Bank, Matrix Warehouse, Legit, Markham, and Sportscene. Duncan Yard provides a more rustic shopping experience. Additionally, there are a variety of individual retail establishments dotted throughout Hatfield. The Hatfield area hosts a total of three train stations (Rissik, Hatfield, and Hartbeesspruit). This makes commutes to the area efficient and easy. Minibus taxis remain the ever-present option for getting from Gautrain stations to specific destinations within...

Gross Monthly Rental R27,985 Ex Vat Lease Period 60 months
Available From Immediately

| Floor Size m <sup>2</sup> | 166             | Security         | Yes |
|---------------------------|-----------------|------------------|-----|
| Parking Bays              | -               | Air Conditioning | Yes |
| Title                     | Sectional Title | Generator        | -   |
| Zoning                    | Commercial      | Fibre            | -   |