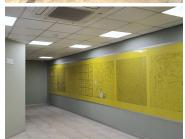

The unit is 531 square meters in size, it offers A-Grade fittings and fixtures, large windows with blinds and neat carpet flooring. The unit features air conditioning to help reduce humidity on those hot summer days and fibre connectivity for quick and easy internet access. The lettable area presents 4 closed offices, 3 open area working space and access to a reception / waiting area, boardrooms, a kitchen and ablution facilities. The landlord offers a beneficial occupation period. Usually, the tenant is granted this window of time prior to the lease's start date to enable for any necessary fit-out work to be done on the property in order to have it