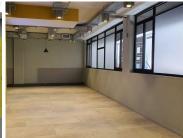

The unit is 531 square meters in size, it offers A-Grade fittings and fixtures, large windows with blinds and neat carpet flooring. The unit features air conditioning to help reduce humidity on those hot summer days and fibre connectivity for quick and easy internet access. The lettable area presents 4 closed offices, 3 open area working space and access to a reception / waiting area, boardrooms, a kitchen and ablution facilities. The landlord offers a beneficial occupation period. Usually, the tenant is granted this window of time prior to the lease's start date to enable for any necessary fit-out work to be done on the property in order to have it