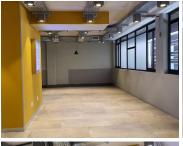

The unit is 531 square meters in size, it offers A-Grade fittings and fixtures, large windows with blinds and neat carpet flooring. The unit features air conditioning to help reduce humidity on those hot summer days and fibre connectivity for quick and easy internet access. The lettable area presents 4 closed offices, 3 open area working space and access to a reception / waiting area, boardrooms, a kitchen and ablution facilities. The landlord offers a beneficial occupation period. Usually, the tenant is granted this window of time prior to the lease's start date to enable for any necessary fit-out work to be done on the property in order to have it