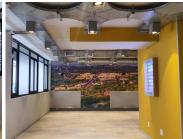

The unit is 531 square meters in size, it offers A-Grade fittings and fixtures, large windows with blinds and neat carpet flooring. The unit features air conditioning to help reduce humidity on those hot summer days and fibre connectivity for quick and easy internet access. The lettable area presents 4 closed offices, 3 open area working space and access to a reception / waiting area, boardrooms, a kitchen and ablution facilities. The landlord offers a beneficial occupation period. Usually, the tenant is granted this window of time prior to the lease's start date to enable for any necessary fit-out work to be done on the property in order to have it