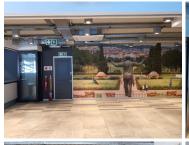

## 42,448 pm

HATFIELD PLAZA | BURNETT STREET | HATFIELD

531 m<sup>2</sup>

OFFICE SPACE TO LET WITHIN HATFIELD PLAZA - BURNETT STREET, HATFIELD

The property to lease is based within Hatfield Plaza perfectly located at 1122 Burnett Street, Pretoria East providing easy access to several main arterial roads and highways that provide a great travelling experience to surrounding suburbs. The area has great public transport available, provided by the Hatfield Gautrain Station as well as the Gautrain bus stops located within walking distance of the premises.

The unit is 531 square meters in size, it offers A-Grade fittings and fixtures, large windows with blinds and neat carpet flooring. The unit features air conditioning to help reduce humidity on those hot summer days and fibre connectivity for quick and easy internet access. The lettable area presents 4 closed offices, 3 open area working space and access to a reception / waiting area, boardrooms, a kitchen and ablution facilities. The landlord offers a beneficial occupation period. Usually, the tenant is granted this window of time prior to the lease's start date to enable for any necessary fit-out work to be done on the property in order to have it