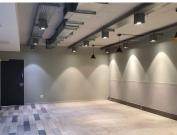

The unit is 531 square meters in size, it offers A-Grade fittings and fixtures, large windows with blinds and neat carpet flooring. The unit features air conditioning to help reduce humidity on those hot summer days and fibre connectivity for quick and easy internet access. The lettable area presents 4 closed offices, 3 open area working space and access to a reception / waiting area, boardrooms, a kitchen and ablution facilities. The landlord offers a beneficial occupation period. Usually, the tenant is granted this window of time prior to the lease's start date to enable for any necessary fit-out work to be done on the property in order to have it