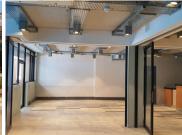

The unit is 531 square meters in size, it offers A-Grade fittings and fixtures, large windows with blinds and neat carpet flooring. The unit features air conditioning to help reduce humidity on those hot summer days and fibre connectivity for quick and easy internet access. The lettable area presents 4 closed offices, 3 open area working space and access to a reception / waiting area, boardrooms, a kitchen and ablution facilities. The landlord offers a beneficial occupation period. Usually, the tenant is granted this window of time prior to the lease's start date to enable for any necessary fit-out work to be done on the property in order to have it