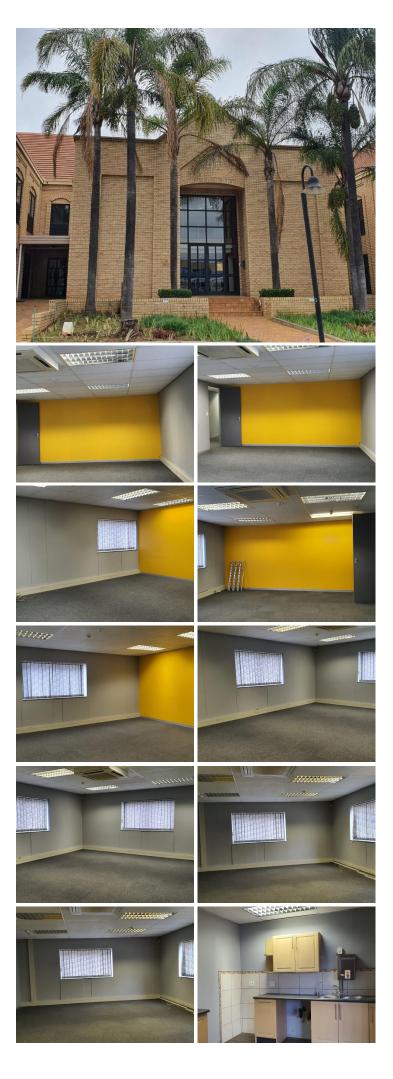

## 😭 278 m²

OFFICE TO RENT WITHIN HARROGATE PARK - 1239 PRETORIUS STREET, SITUATED IN HATFIELD, PRETORIA

Harrogate Park Office Park is situated on 1239 Pretorius Street, just opposite Capital Junction located in Hatfield, Pretoria. Hatfield is a centrally located business hub that has continued to grow from strength to strength. It is the prime location for both commercial and residential properties. The area of Hatfield is situated approximately 2.4 kilometres from the Pretoria Cbd and very close to the N4 and N1 highway. Hatfield hosts a variety of shopping centres such as Hatfield Plaza and Duncan Yard. Hatfield Plaza can be found on Hilda Street. It is a medium-sized mall with over 60 retailers, which include ABSA Bank, Standard Bank, Matrix Warehouse, Legit, Markham, and Sportscene. Duncan Yard provides a more rustic shopping experience. Additionally, there are a variety of individual retail establishments dotted throughout Hatfield. The Hatfield area hosts a total of three Gautrain stations (Rissik, Hatfield, and Hartbeesspruit). This makes commutes to the area efficient and easy. Minibus taxis remain the ever-present option for...

| Gross Monthly Rental | F  |
|----------------------|----|
| Lease Period         | 3  |
| Available From       | Ir |

R36,124 Ex Vat 36 months Immediately

| Floor Size m <sup>2</sup> | 278        | Security         | Yes |
|---------------------------|------------|------------------|-----|
| Parking Bays              | -          | Air Conditioning | Yes |
| Title                     | -          | Generator        | -   |
| Zoning                    | Commercial | Fibre            | -   |