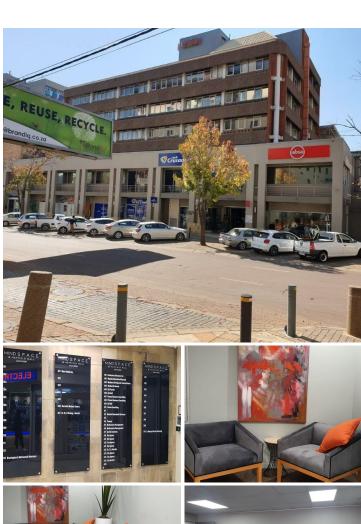

## 12,880 pm

HATFIELD PLAZA | BURNETT STREET | HATFIELD

92 m<sup>2</sup>

OFFICE TO RENT WITHIN HATFIELD PLAZA - 1122 BURNETT STREET, HATFIELD

Hatfield is a booming business hub located closely to the heart of Pretoria. This fourth-floor office space is situated within the Mindspace building located within Hatfield Plaza based on 1122 Burnett Street in Hatfield, Pretoria. Hatfield Plaza has 24-hour security along with access-controlled entrance and exit points. Tenants will have access to secure covered parking bays available at an additional cost.

This office space comprises out of a 92 square metre space and consists of an open-plan office space featuring air conditioning, neat carpet flooring and large window providing ample sunlight to filter in. Tenants will have access to several communal areas within the building such as a reception, boardrooms, a kitchen and communal ablution facilities.