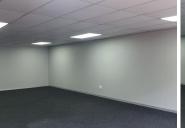

This office space comprises out of a 92 square metre space and consists of an open-plan office space featuring air conditioning, neat carpet flooring and large window providing ample sunlight to filter in. Tenants will have access to several communal areas within the building such as a reception, boardrooms, a kitchen and communal ablution facilities.