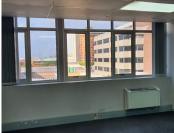

This office space comprises out of a 27 square metre space and consists of an open-plan office space, 1 closed office component. It features air-conditioning to contribute to enhancing the air quality in the workplace and fibre connectivity for fast and reliable internet access. The working space is fitted with carpeted flooring and windows with blinds allowing natural light to brighten up the office. Tenants will have access to several communal areas within the building such as a reception, boardrooms, a kitchen and communal ablution facilities.