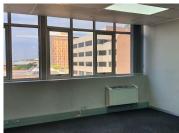

This office space comprises out of a 27 square metre space and consists of an open-plan office space, 1 closed office component. It features air-conditioning to contribute to enhancing the air quality in the workplace and fibre connectivity for fast and reliable internet access. The working space is fitted with carpeted flooring and windows with blinds allowing natural light to brighten up the office. Tenants will have access to several communal areas within the building such as a reception, boardrooms, a kitchen and communal ablution facilities.