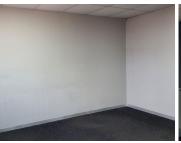

This office space comprises out of a 27 square metre space and consists of an open-plan office space, 1 closed office component. It features air-conditioning to contribute to enhancing the air quality in the workplace and fibre connectivity for fast and reliable internet access. The working space is fitted with carpeted flooring and windows with blinds allowing natural light to brighten up the office. Tenants will have access to several communal areas within the building such as a reception, boardrooms, a kitchen and communal ablution facilities.