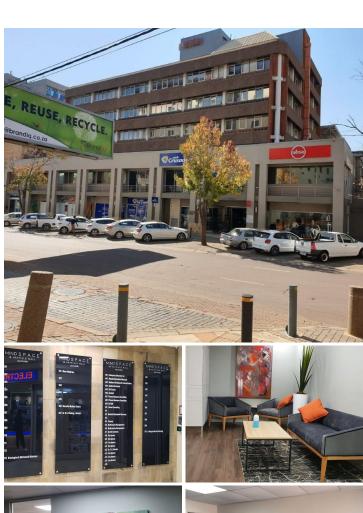

## 3,645 pm

HATFIELD PLAZA | MINDSPACE | HATFIELD

27 m²

HATFIELD PLAZA | 27 SQUARE METER | OFFICE TO RENT ON BURNETT STREET | HATFIELD | PRETORIA

Hatfield is a booming business hub located closely to the heart of Pretoria. This fourth-floor office space is situated within the Mindspace building located within Hatfield Plaza based on 1122 Burnett Street in Hatfield, Pretoria. Hatfield Plaza has 24-hour security along with access-controlled entrance and exit points. Tenants will have access to secure covered parking bays available at an additional cost.

This office space comprises out of a 27 square metre space and consists of an open-plan office space, 1 closed office component. It features air-conditioning to contribute to enhancing the air quality in the workplace and fibre connectivity for fast and reliable internet access. The working space is fitted with carpeted flooring and windows with blinds allowing natural light to brighten up the office. Tenants will have access to several communal areas within the building such as a reception, boardrooms, a kitchen and communal ablution facilities.