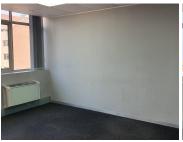

This office space comprises out of a 27 square metre space and consists of an open-plan office space, 1 closed office component. It features air-conditioning to contribute to enhancing the air quality in the workplace and fibre connectivity for fast and reliable internet access. The working space is fitted with carpeted flooring and windows with blinds allowing natural light to brighten up the office. Tenants will have access to several communal areas within the building such as a reception, boardrooms, a kitchen and communal ablution facilities.