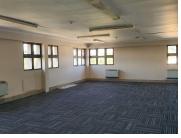

#### **400 m²**

FESTIVAL OFFICE PARK | 400 SQUARE METER OFFICE TO RENT ON FESTIVAL STREET | HATFIELD | PRETORIA

The landlord offers a beneficial occupation period.

Festival Office Park is situated on 353 Festival Street, located in Hatfield, Pretoria. Hatfield is a centrally located business hub that has continued to grow from strength to strength. The 400 square meter unit comprises out of a reception area, a boardroom, server room, a kitchen and ablutions. The office space features an air conditioning system which will come in handy on summer days, fibre connectivity for quick and easy internet connection and the area does not have load shedding.