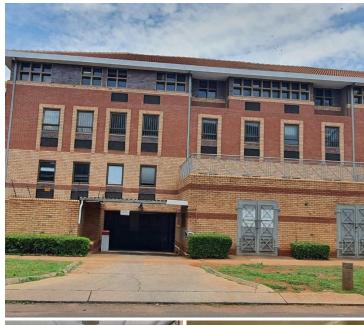

#### **400 m²**

FESTIVAL OFFICE PARK | 400 SQUARE METER OFFICE TO RENT ON FESTIVAL STREET | HATFIELD | PRETORIA

The landlord offers a beneficial occupation period.

Festival Office Park is situated on 353 Festival Street, located in Hatfield, Pretoria. Hatfield is a centrally located business hub that has continued to grow from strength to strength. The 400 square meter unit comprises out of a reception area, a boardroom, server room, a kitchen and ablutions. The office space features an air conditioning system which will come in handy on summer days, fibre connectivity for quick and easy internet connection and the area does not have load shedding.