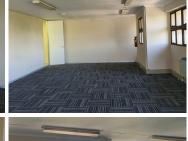

#### **400 m²**

FESTIVAL OFFICE PARK | 400 SQUARE METER OFFICE TO RENT ON FESTIVAL STREET | HATFIELD | PRETORIA

The landlord offers a beneficial occupation period.

Festival Office Park is situated on 353 Festival Street, located in Hatfield, Pretoria. Hatfield is a centrally located business hub that has continued to grow from strength to strength. The 400 square meter unit comprises out of a reception area, a boardroom, server room, a kitchen and ablutions. The office space features an air conditioning system which will come in handy on summer days, fibre connectivity for quick and easy internet connection and the area does not have load shedding.