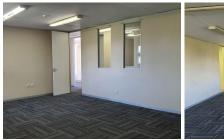

#### **400 m²**

FESTIVAL OFFICE PARK | 400 SQUARE METER OFFICE TO RENT ON FESTIVAL STREET | HATFIELD | PRETORIA

The landlord offers a beneficial occupation period.

Festival Office Park is situated on 353 Festival Street, located in Hatfield, Pretoria. Hatfield is a centrally located business hub that has continued to grow from strength to strength. The 400 square meter unit comprises out of a reception area, a boardroom, server room, a kitchen and ablutions. The office space features an air conditioning system which will come in handy on summer days, fibre connectivity for quick and easy internet connection and the area does not have load shedding.