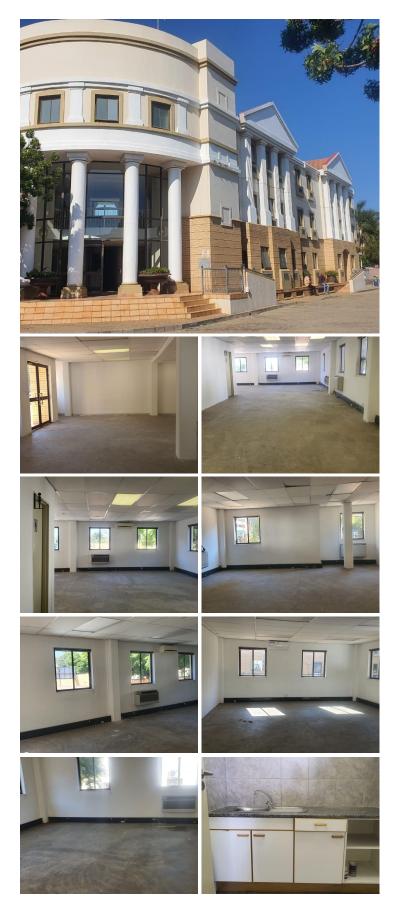

## 🐔 152 m²

THE GABLES BUILDING | 152 SQUARE METER | OFFICE TO LET ON DUNCAN STREET | HATFIELD | PRETORIA

The landlord will provide a tenant installation allowance for the tenant to do specific changes to the property.

This secure Gables building is situated in the well established commercial area of Hatfield, situated at 32 Duncan Street with great exposure. The current layout of this 152 square meter unit is a reception area, 2 medium offices, 1 small office component and 2 large open-plan offices with a boardroom facility, a kitchen and ablutions. It features air-conditioning to contribute to enhancing the air quality in the workplace. The working space is fitted with carpeted flooring and windows with blinds, allowing natural light to brighten up the office.