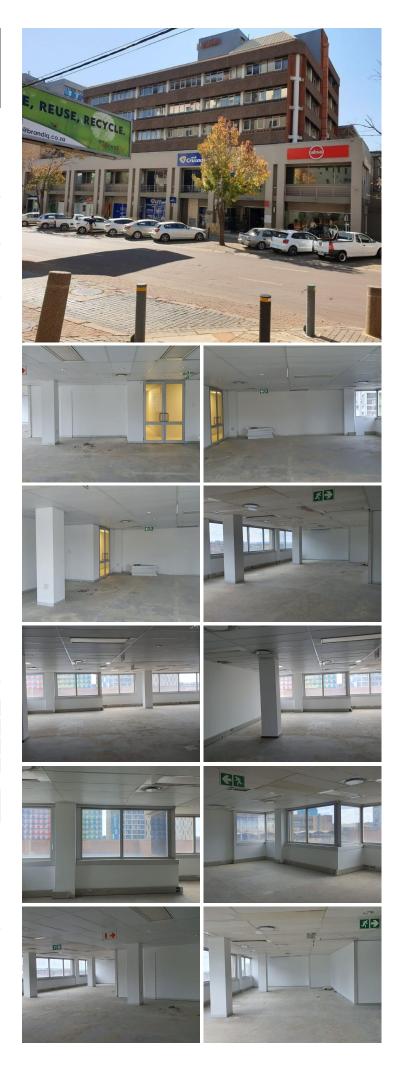

### 😭 159 m²

HATFIELD PLAZA | 159 SQUARE METER OFFICE TO LET | BURNETTE STREET | HATFIELD | PRETORIA

Landlord offers a Beneficial Occupation Period.

Hatfield Plaza Office is situated on 1122 Burnette Street, located in the booming suburb of Hatfield, Pretoria. Hatfield is a centrally located business hub that has continued to grow from strength to strength. Hatfield is the prime location for both commercial and residential properties. The area of Hatfield is situated approximately 2.4 kilometres from the Pretoria Cbd and very close to the N4 and N1 highway. Hatfield hosts a variety of shopping centres such as Hatfield Plaza and Duncan Yard. Hatfield Plaza can be found on Hilda Street. It is a medium-sized mall with over 60 retailers, which include ABSA Bank, Standard Bank, Matrix Warehouse, Legit, Markham, and Sportscene. Duncan Yard provides a more rustic shopping experience. Additionally, there are a variety of individual retail establishments dotted throughout Hatfield. The Hatfield area hosts a total of three Gautrain stations (Rissik, Hatfield, and Hartbeesspruit). This makes commutes to the area efficient and easy. Minibus taxis...

# Gross Monthly RentalR17,967 Ex VatLease Period36 monthsAvailable FromImmediately

| Floor Size m <sup>2</sup> | 159             | Security         | Yes |
|---------------------------|-----------------|------------------|-----|
| Parking Bays              | -               | Air Conditioning | -   |
| Title                     | Sectional Title | Generator        | -   |
| Zoning                    | Commercial      | Fibre            | -   |