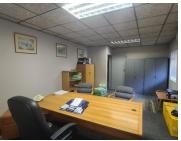

This 89 square meter office offers a communal reception area, a communal boardroom facility to conduct general meetings, 4 closed office areas with a dedicated kitchen area and two sets of ablutions. This neat unit features air-conditioning, neat carpet flooring and laminated flooring, and windows with blinds that allow natural light to filter in. The property is secure and offers open parking bays inside the property for tenant and clientele use. The unit has a canteen unit with an outside eating facility available.