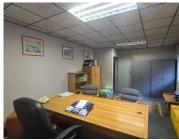

This 89 square meter office offers a communal reception area, a communal boardroom facility to conduct general meetings, 4 closed office areas with a dedicated kitchen area and two sets of ablutions. This neat unit features air-conditioning, neat carpet flooring and laminated flooring, and windows with blinds that allow natural light to filter in. The property is secure and offers open parking bays inside the property for tenant and clientele use. The unit has a canteen unit with an outside eating facility available.