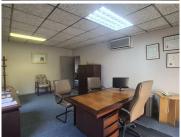

This 89 square meter office offers a communal reception area, a communal boardroom facility to conduct general meetings, 4 closed office areas with a dedicated kitchen area and two sets of ablutions. This neat unit features air-conditioning, neat carpet flooring and laminated flooring, and windows with blinds that allow natural light to filter in. The property is secure and offers open parking bays inside the property for tenant and clientele use. The unit has a canteen unit with an outside eating facility available.