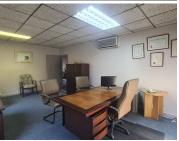

This 89 square meter office offers a communal reception area, a communal boardroom facility to conduct general meetings, 4 closed office areas with a dedicated kitchen area and two sets of ablutions. This neat unit features air-conditioning, neat carpet flooring and laminated flooring, and windows with blinds that allow natural light to filter in. The property is secure and offers open parking bays inside the property for tenant and clientele use. The unit has a canteen unit with an outside eating facility available.