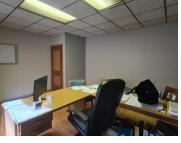

This 89 square meter office offers a communal reception area, a communal boardroom facility to conduct general meetings, 4 closed office areas with a dedicated kitchen area and two sets of ablutions. This neat unit features air-conditioning, neat carpet flooring and laminated flooring, and windows with blinds that allow natural light to filter in. The property is secure and offers open parking bays inside the property for tenant and clientele use. The unit has a canteen unit with an outside eating facility available.