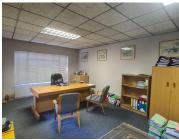

This 89 square meter office offers a communal reception area, a communal boardroom facility to conduct general meetings, 4 closed office areas with a dedicated kitchen area and two sets of ablutions. This neat unit features air-conditioning, neat carpet flooring and laminated flooring, and windows with blinds that allow natural light to filter in. The property is secure and offers open parking bays inside the property for tenant and clientele use. The unit has a canteen unit with an outside eating facility available.