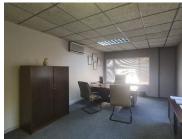

This 89 square meter office offers a communal reception area, a communal boardroom facility to conduct general meetings, 4 closed office areas with a dedicated kitchen area and two sets of ablutions. This neat unit features air-conditioning, neat carpet flooring and laminated flooring, and windows with blinds that allow natural light to filter in. The property is secure and offers open parking bays inside the property for tenant and clientele use. The unit has a canteen unit with an outside eating facility available.