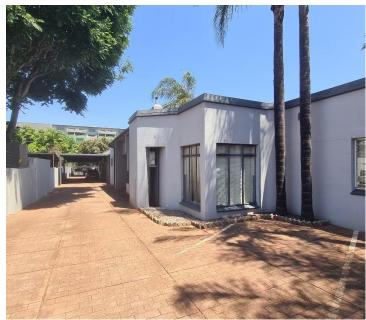

## 20,000 pm

PRETORIUS STREET | HATFIELD | PRETORIA

89 m<sup>2</sup>

PRETORIUS STREET | 89 SQUARE METER OFFICE SPACE TO LET | HATFIELD | PRETORIA

NO LOADSHEDDING - BACKUP GENERATOR!!

Hatfiled is a booming commercial business hub located near the heart of Pretoria. This property is ideally situated on Pretorius Street, Hatfield. This busy main road provides high volumes of traffic and thus excellent street visibility and exposure for businesses situated in this building. Additionally, a signage opportunity is available which will offer an enhanced exposure opportunity within the area. The unit has an optional storage cabinet from the Landlord as well.

This 89 square meter office offers a communal reception area, a communal boardroom facility to conduct general meetings, 4 closed office areas with a dedicated kitchen area and two sets of ablutions. This neat unit features air-conditioning, neat carpet flooring and laminated flooring, and windows with blinds that allow natural light to filter in. The property is secure and offers open parking bays inside the property for tenant and clientele use. The unit has a canteen unit with an outside eating facility available.