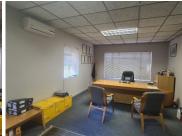

This 89 square meter office offers a communal reception area, a communal boardroom facility to conduct general meetings, 4 closed office areas with a dedicated kitchen area and two sets of ablutions. This neat unit features air-conditioning, neat carpet flooring and laminated flooring, and windows with blinds that allow natural light to filter in. The property is secure and offers open parking bays inside the property for tenant and clientele use. The unit has a canteen unit with an outside eating facility available.