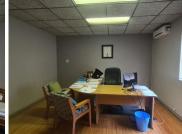

This 89 square meter office offers a communal reception area, a communal boardroom facility to conduct general meetings, 4 closed office areas with a dedicated kitchen area and two sets of ablutions. This neat unit features air-conditioning, neat carpet flooring and laminated flooring, and windows with blinds that allow natural light to filter in. The property is secure and offers open parking bays inside the property for tenant and clientele use. The unit has a canteen unit with an outside eating facility available.