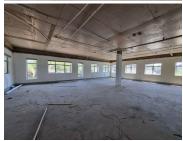

This first floor office suite has been white boxed, allowing the tenant to fit out and create his own space to suit the individual business needs. This A-grade office suite has conveniently been equipped with central air conditioning as well as fibre connectivity to ensure quick and convenient internet access. The unit showcases lots of large windows, allowing the work space to fill with