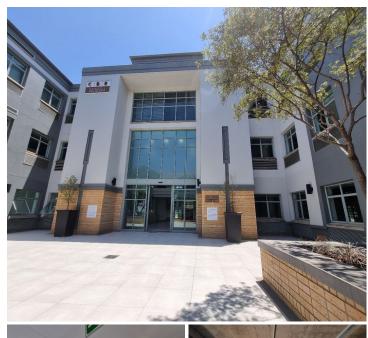

## 21,267 pm

HILLCREST OFFICE PARK | LUNNON ROAD | HATFIELD | PRETORIA

153 m<sup>2</sup>

HILLCREST OFFICE PARK | 153 SQUARE METER OFFICE TO LET | 153 SQUARE METER OFFICE TO LET | LUNNON ROAD | HATFIELD | PRETORIA

BACK-UP GENERATOR - LOADSHEDDING FRIENDLY

Hatfield is a booming commercial node hosting a multitude of educational facilitators, amenities, and commodities throughout the area. This pristine 153 square meter office suite is situated within the multi tenanted Hillcrest Office Park, situated on the bustling Lunnon Street, Hatfield, Pretoria. Hillcrest Office Park is a multi tenanted, beautiful brick face building featuring lush gardens as well as fixtures and finishes that will provide any business with a modern look and feel. Tenants will have exceptional signage options available to maximise the exposure within the area.