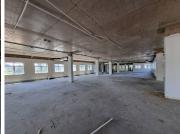

BACK-UP GENERATOR - LOADSHEDDING FRIENDLY

Hatfield is a booming commercial node hosting a multitude of educational facilitators, amenities, and commodities throughout the area. This pristine 153 square meter office suite is situated within the multi tenanted Hillcrest Office Park, situated on the bustling Lunnon Street, Hatfield, Pretoria. Hillcrest Office Park is a multi tenanted, beautiful brick face building featuring lush gardens as well as fixtures and finishes that will provide any business with a modern look and feel. Tenants will have exceptional signage options available to maximise the exposure within the area.

This first floor office suite has been white boxed, allowing the tenant to fit out and create his own space to suit the individual business needs. This A-grade office suite has conveniently been equipped with central air conditioning as well as fibre connectivity to ensure quick and convenient internet access. The unit showcases lots of large windows, allowing the work space to fill with