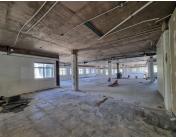

BACK-UP GENERATOR - LOADSHEDDING FRIENDLY

Hatfield is a booming commercial node hosting a multitude of educational facilitators, amenities, and commodities throughout the area. This pristine 153 square meter office suite is situated within the multi tenanted Hillcrest Office Park, situated on the bustling Lunnon Street, Hatfield, Pretoria. Hillcrest Office Park is a multi tenanted, beautiful brick face building featuring lush gardens as well as fixtures and finishes that will provide any business with a modern look and feel. Tenants will have exceptional signage options available to maximise the exposure within the area.

This first floor office suite has been white boxed, allowing the tenant to fit out and create his own space to suit the individual business needs. This A-grade office suite has conveniently been equipped with central air conditioning as well as fibre connectivity to ensure quick and convenient internet access. The unit showcases lots of large windows, allowing the work space to fill with