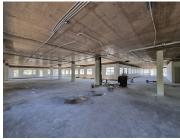

BACK-UP GENERATOR - LOADSHEDDING FRIENDLY

Hatfield is a booming commercial node hosting a multitude of educational facilitators, amenities, and commodities throughout the area. This pristine 153 square meter office suite is situated within the multi tenanted Hillcrest Office Park, situated on the bustling Lunnon Street, Hatfield, Pretoria. Hillcrest Office Park is a multi tenanted, beautiful brick face building featuring lush gardens as well as fixtures and finishes that will provide any business with a modern look and feel. Tenants will have exceptional signage options available to maximise the exposure within the area.

This first floor office suite has been white boxed, allowing the tenant to fit out and create his own space to suit the individual business needs. This A-grade office suite has conveniently been equipped with central air conditioning as well as fibre connectivity to ensure quick and convenient internet access. The unit showcases lots of large windows, allowing the work space to fill with