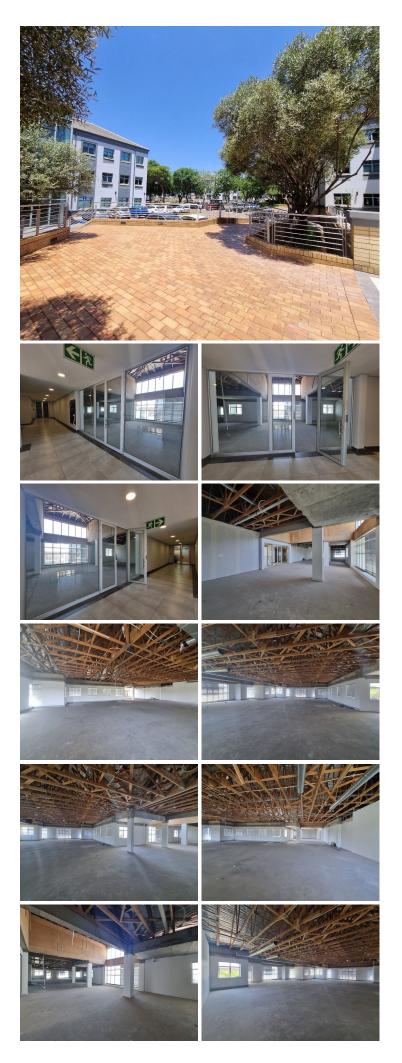

## 🔏 432 m²

HILLCREST OFFICE PARK | 432 SQUARE METER OFFICE TO LET | LUNNON ROAD | HATFIELD | PRETORIA

Hatfield is a booming commercial node hosting a multitude of educational facilitators, amenities, and commodities throughout the area. This pristine 432 square meter office suite is situated within the multi tenanted Hillcrest Office Park, situated on the bustling Lunnon Street, Hatfield, Pretoria. Hillcrest Office Park is a multi tenanted, beautiful brick face building featuring lush gardens as well as fixtures and finishes that will provide any business with a modern look and feel. This first floor office suite has been white boxed, allowing the tenant to fit out and create his own space to suit the individual business needs. The landlord is willing to offer a beneficial occupation period, as well as a tenant installation allowance, to assist the tenant with their installation.

This A-grade office suite has conveniently been equipped with central air conditioning as well as fibre connectivity to ensure quick and convenient internet access. The unit showcases lots of large windows, equipped with blinds, allowing the work space to fill with...