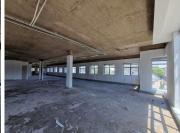

This A-Grade office suite has been white boxed, allowing the tenant to create his own space to suite the individual business needs. It has currently been partitioned into a spacious open-plan office area with a dedicated area where a kitchen can be installed if needs be. The landlord is willing to offer a beneficial occupation period, as well as a tenant installation allowance, to assist the tenant with their installation. Tenants will have access to...