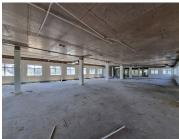

This A-Grade office suite has been white boxed, allowing the tenant to create his own space to suite the individual business needs. It has currently been partitioned into a spacious open-plan office area with a dedicated area where a kitchen can be installed if needs be. The landlord is willing to offer a beneficial occupation period, as well as a tenant installation allowance, to assist the tenant with their installation. Tenants will have access to...