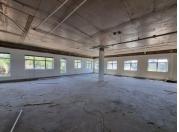

This A-Grade office suite has been white boxed, allowing the tenant to create his own space to suite the individual business needs. It has currently been partitioned into a spacious open-plan office area with a dedicated area where a kitchen can be installed if needs be. The landlord is willing to offer a beneficial occupation period, as well as a tenant installation allowance, to assist the tenant with their installation. Tenants will have access to...

Gross Monthly Rental R63,245 Ex Vat Lease Period Negotiable Available From R63,245 Ex Vat Negotiable

| Floor Size m <sup>2</sup> | 455        | Security         | Yes |
|---------------------------|------------|------------------|-----|
| Parking Bays              | -          | Air Conditioning | Yes |
| Title                     | -          | Generator        | -   |
| Zoning                    | Commercial | Fibre            | -   |