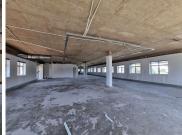

This A-Grade office suite has been white boxed, allowing the tenant to create his own space to suite the individual business needs. It has currently been partitioned into a spacious open-plan office area with a dedicated area where a kitchen can be installed if needs be. The landlord is willing to offer a beneficial occupation period, as well as a tenant installation allowance, to assist the tenant with their installation. Tenants will have access to...

Gross Monthly Rental R63,245 Ex Vat Lease Period Negotiable Available From R63,245 Ex Vat Negotiable

| Floor Size m <sup>2</sup> | 455        | Security         | Yes |
|---------------------------|------------|------------------|-----|
| Parking Bays              | -          | Air Conditioning | Yes |
| Title                     | -          | Generator        | -   |
| Zoning                    | Commercial | Fibre            | -   |