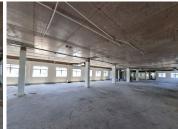

This A-Grade office suite has been white boxed, allowing the tenant to create his own space to suite the individual business needs. It has currently been partitioned into a spacious open-plan office area with a dedicated area where a kitchen can be installed if needs be. The landlord is willing to offer a beneficial occupation period, as well as a tenant installation allowance, to assist the tenant with their installation. Tenants will have access to...