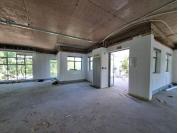

This A-Grade office suite has been white boxed, allowing the tenant to create his own space to suite the individual business needs. It has currently been partitioned into a spacious open-plan office area with a dedicated area where a kitchen can be installed if needs be. The landlord is willing to offer a beneficial occupation period, as well as a tenant installation allowance, to assist the tenant with their installation. Tenants will have access to...

Gross Monthly Rental R63,245 Ex Vat Lease Period Negotiable Available From R63,245 Ex Vat Negotiable

| Floor Size m <sup>2</sup> | 455        | Security         | Yes |
|---------------------------|------------|------------------|-----|
| Parking Bays              | -          | Air Conditioning | Yes |
| Title                     | -          | Generator        | -   |
| Zoning                    | Commercial | Fibre            | -   |