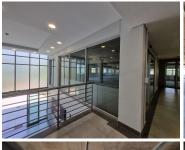

This A-Grade office suite has been white boxed, allowing the tenant to create his own space to suite the individual business needs. It has currently been partitioned into a spacious open-plan office area with a dedicated area where a kitchen can be installed if needs be. The landlord is willing to offer a beneficial occupation period, as well as a tenant installation allowance, to assist the tenant with their installation. Tenants will have access to...