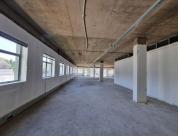

This A-Grade office suite has been white boxed, allowing the tenant to create his own space to suite the individual business needs. It has currently been partitioned into a spacious open-plan office area with a dedicated area where a kitchen can be installed if needs be. The landlord is willing to offer a beneficial occupation period, as well as a tenant installation allowance, to assist the tenant with their installation. Tenants will have access to...