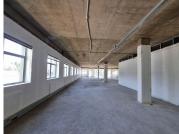

This A-Grade office suite has been white boxed, allowing the tenant to create his own space to suite the individual business needs. It has currently been partitioned into a spacious open-plan office area with a dedicated area where a kitchen can be installed if needs be. The landlord is willing to offer a beneficial occupation period, as well as a tenant installation allowance, to assist the tenant with their installation. Tenants will have access to...

Gross Monthly Rental R63,245 Ex Vat Lease Period Negotiable Available From R63,245 Ex Vat Negotiable

| Floor Size m <sup>2</sup> | 455        | Security         | Yes |
|---------------------------|------------|------------------|-----|
| Parking Bays              | -          | Air Conditioning | Yes |
| Title                     | -          | Generator        | -   |
| Zoning                    | Commercial | Fibre            | -   |