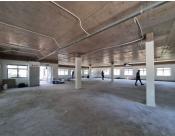

This A-grade office suite is ideally situated on the first floor of Hillcrest Office Park. The unit features lots of large windows, allowing a great amount of natural light to filter into the offices. The unit has readily been equipped with air conditioning units as well as ready to go fibre optic cable for quick internet connectivity. Tenants will have access to...