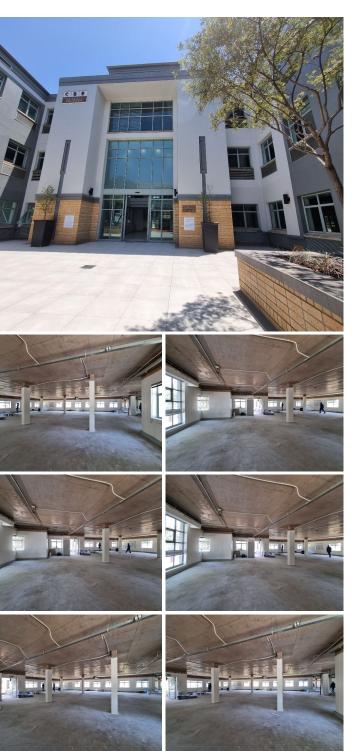

## 🔏 348 m²

HILLCREST OFFICE PARK | 348 SQUARE METER OFFICE SUITE TO LET | LUNNON STREET | HATFIELD | PRETORIA

BACKUP GENERATOR - LOADSHEDDING FRIENDLY

Hatfield is a thriving commercial hub hosting a multitude of educational facilitators, amenities, and commodities throughout the area. This immaculate 348 square meter office suite is situated within the multi tenanted Hillcrest Office Park, situated on the bustling Lunnon Street, Hatfield, Pretoria. Hillcrest Office Park is a well maintained, beautiful brick face building showcasing modern fixtures and fittings as well as beautiful serene gardens as well as fixtures and finishes that will provide any business with a modern look and feel. The unit has been white boxed, allowing the tenant to ideally fit out and create his own space.

This A-grade office suite is ideally situated on the first floor of Hillcrest Office Park. The unit features lots of large windows, allowing a great amount of natural light to filter into the offices. The unit has readily been equipped with air conditioning units as well as ready to go fibre optic cable for quick internet connectivity. Tenants will have access to...