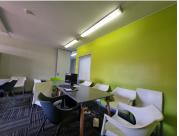

This office comprises out of a 30 square meters office space. The unit consists out of an open-plan office space, and a set of communal ablutions. The unit is equipped with centralized air conditioning units, neat carpet and tiled flooring, fibre ready connectivity and ample large windows that allow great sunlight to enter the suite.