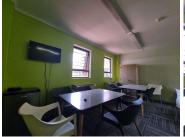

This office comprises out of a 30 square meters office space. The unit consists out of an open-plan office space, and a set of communal ablutions. The unit is equipped with centralized air conditioning units, neat carpet and tiled flooring, fibre ready connectivity and ample large windows that allow great sunlight to enter the suite.