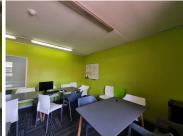

This office comprises out of a 30 square meters office space. The unit consists out of an open-plan office space, and a set of communal ablutions. The unit is equipped with centralized air conditioning units, neat carpet and tiled flooring, fibre ready connectivity and ample large windows that allow great sunlight to enter the suite.