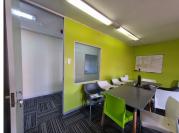

This office comprises out of a 30 square meters office space. The unit consists out of an open-plan office space, and a set of communal ablutions. The unit is equipped with centralized air conditioning units, neat carpet and tiled flooring, fibre ready connectivity and ample large windows that allow great sunlight to enter the suite.