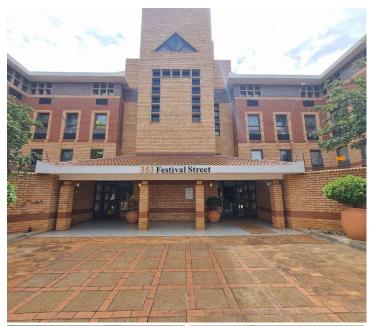

## 2,700 pm

353 ON FESTIVAL BUILDING | FESTIVAL STREET | HATFIELD | PRETORIA

30 m<sup>2</sup>

353 ON FESTIVAL BUILDING | 30 SQUARE METER OFFICE SPACE TO LET | FESTIVAL STREET | HATFIELD | PRETORIA

## NO LOADSHEDDING!!!

Festival Office Park is based in the well-developed Hatfield area that offers high exposure opportunities as well as a plethora of amenities. The premises is surrounded by multiple large attractions such as Hatfield Mall, Hatfield Plaza, University of Pretoria, several take-away shops and the Hatfield Gautrain Station which offers good public transport within the area. The premises has easy access to a network of highways and main arterial roads.