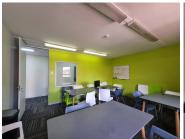

This office comprises out of a 30 square meters office space. The unit consists out of an open-plan office space, and a set of communal ablutions. The unit is equipped with centralized air conditioning units, neat carpet and tiled flooring, fibre ready connectivity and ample large windows that allow great sunlight to enter the suite.