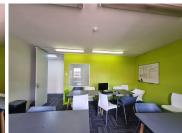

This office comprises out of a 30 square meters office space. The unit consists out of an open-plan office space, and a set of communal ablutions. The unit is equipped with centralized air conditioning units, neat carpet and tiled flooring, fibre ready connectivity and ample large windows that allow great sunlight to enter the suite.