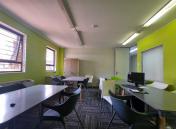

This office comprises out of a 30 square meters office space. The unit consists out of an open-plan office space, and a set of communal ablutions. The unit is equipped with centralized air conditioning units, neat carpet and tiled flooring, fibre ready connectivity and ample large windows that allow great sunlight to enter the suite.