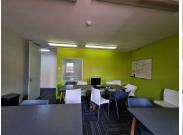

This office comprises out of a 30 square meters office space. The unit consists out of an open-plan office space, and a set of communal ablutions. The unit is equipped with centralized air conditioning units, neat carpet and tiled flooring, fibre ready connectivity and ample large windows that allow great sunlight to enter the suite.