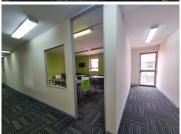

This office comprises out of a 30 square meters office space. The unit consists out of an open-plan office space, and a set of communal ablutions. The unit is equipped with centralized air conditioning units, neat carpet and tiled flooring, fibre ready connectivity and ample large windows that allow great sunlight to enter the suite.