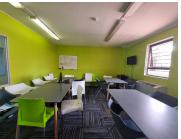

This office comprises out of a 30 square meters office space. The unit consists out of an open-plan office space, and a set of communal ablutions. The unit is equipped with centralized air conditioning units, neat carpet and tiled flooring, fibre ready connectivity and ample large windows that allow great sunlight to enter the suite.