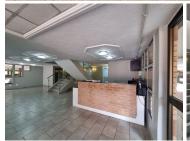

This office comprises out of a 90 square meters office space. The unit consists out of a reception area, an open-plan office space, a boardroom area, and a set of communal ablutions. The working space is fitted with carpeted and tiled flooring and windows with blinds allowing natural light to brighten up the office.