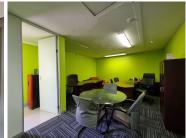

This office comprises out of a 90 square meters office space. The unit consists out of a reception area, an open-plan office space, a boardroom area, and a set of communal ablutions. The working space is fitted with carpeted and tiled flooring and windows with blinds allowing natural light to brighten up the office.