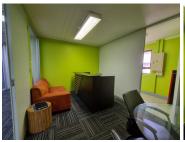

This office comprises out of a 90 square meters office space. The unit consists out of a reception area, an open-plan office space, a boardroom area, and a set of communal ablutions. The working space is fitted with carpeted and tiled flooring and windows with blinds allowing natural light to brighten up the office.