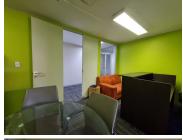

This office comprises out of a 90 square meters office space. The unit consists out of a reception area, an open-plan office space, a boardroom area, and a set of communal ablutions. The working space is fitted with carpeted and tiled flooring and windows with blinds allowing natural light to brighten up the office.