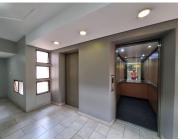

This office comprises out of a 90 square meters office space. The unit consists out of a reception area, an open-plan office space, a boardroom area, and a set of communal ablutions. The working space is fitted with carpeted and tiled flooring and windows with blinds allowing natural light to brighten up the office.

Festival Office Park has twenty-four hour security, access controlled entrance and exit points and provides ample parking for tenants and clients in a secure boomed off area. Festival Office Park property is perfectly positioned so that it has...