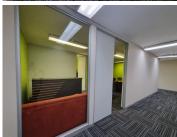

This office comprises out of a 90 square meters office space. The unit consists out of a reception area, an open-plan office space, a boardroom area, and a set of communal ablutions. The working space is fitted with carpeted and tiled flooring and windows with blinds allowing natural light to brighten up the office.