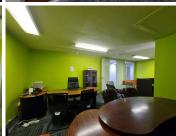

This office comprises out of a 90 square meters office space. The unit consists out of a reception area, an open-plan office space, a boardroom area, and a set of communal ablutions. The working space is fitted with carpeted and tiled flooring and windows with blinds allowing natural light to brighten up the office.