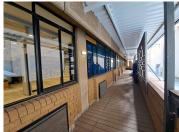

## 79,800 pm

HATFIELD PLAZA | BURNETT STREET | HATFIELD | PRETORIA

570 m<sup>2</sup>

HATFIELD PLAZA | 570 SQUARE METER OFFICE TO LET | BURNETT STREET | HATFIELD | PRETORIA

The office space to let is located within Hatfield Plaza, situated at 1122 Burnett Street, in the booming area of Hatfield, in Pretoria. This unscaled office space is in Standard Plaza block. The 570 square meter working space consists of an open-plan office space featuring air conditioning, neat carpet flooring and blinds with a large window providing ample sunlight to filter in. Tenants will have access to several communal areas within the building such as a reception, boardrooms, a kitchen and communal ablution facilities. The building has been equipped with elevator access. The building offers an entertainment area overlooking well maintained gardens and landscaping.