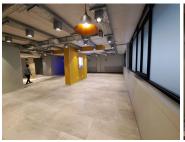

## 79,800 pm

HATFIELD PLAZA | BURNETT STREET | HATFIELD | PRETORIA

570 m<sup>2</sup>

HATFIELD PLAZA | 570 SQUARE METER OFFICE TO LET | BURNETT STREET | HATFIELD | PRETORIA

The office space to let is located within Hatfield Plaza, situated at 1122 Burnett Street, in the booming area of Hatfield, in Pretoria. This unscaled office space is in Standard Plaza block. The 570 square meter working space consists of an open-plan office space featuring air conditioning, neat carpet flooring and blinds with a large window providing ample sunlight to filter in. Tenants will have access to several communal areas within the building such as a reception, boardrooms, a kitchen and communal ablution facilities. The building has been equipped with elevator access. The building offers an entertainment area overlooking well maintained gardens and landscaping.