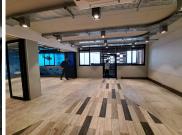

## 79,800 pm

HATFIELD PLAZA | BURNETT STREET | HATFIELD | PRETORIA

570 m<sup>2</sup>

HATFIELD PLAZA | 570 SQUARE METER OFFICE TO LET | BURNETT STREET | HATFIELD | PRETORIA

The office space to let is located within Hatfield Plaza, situated at 1122 Burnett Street, in the booming area of Hatfield, in Pretoria. This unscaled office space is in Standard Plaza block. The 570 square meter working space consists of an open-plan office space featuring air conditioning, neat carpet flooring and blinds with a large window providing ample sunlight to filter in. Tenants will have access to several communal areas within the building such as a reception, boardrooms, a kitchen and communal ablution facilities. The building has been equipped with elevator access. The building offers an entertainment area overlooking well maintained gardens and landscaping.