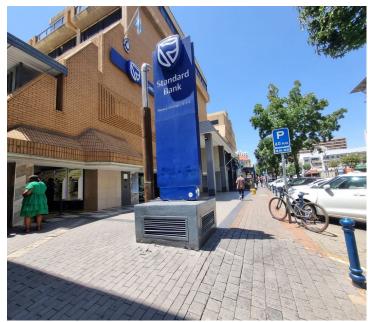

## 79,800 pm

HATFIELD PLAZA | BURNETT STREET | HATFIELD | PRETORIA

570 m<sup>2</sup>

HATFIELD PLAZA | 570 SQUARE METER OFFICE TO LET | BURNETT STREET | HATFIELD | PRETORIA

The office space to let is located within Hatfield Plaza, situated at 1122 Burnett Street, in the booming area of Hatfield, in Pretoria. This unscaled office space is in Standard Plaza block. The 570 square meter working space consists of an open-plan office space featuring air conditioning, neat carpet flooring and blinds with a large window providing ample sunlight to filter in. Tenants will have access to several communal areas within the building such as a reception, boardrooms, a kitchen and communal ablution facilities. The building has been equipped with elevator access. The building offers an entertainment area overlooking well maintained gardens and landscaping.