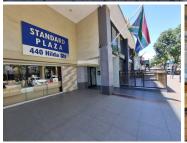

## 79,800 pm

HATFIELD PLAZA | BURNETT STREET | HATFIELD | PRETORIA

570 m<sup>2</sup>

HATFIELD PLAZA | 570 SQUARE METER OFFICE TO LET | BURNETT STREET | HATFIELD | PRETORIA

The office space to let is located within Hatfield Plaza, situated at 1122 Burnett Street, in the booming area of Hatfield, in Pretoria. This unscaled office space is in Standard Plaza block. The 570 square meter working space consists of an open-plan office space featuring air conditioning, neat carpet flooring and blinds with a large window providing ample sunlight to filter in. Tenants will have access to several communal areas within the building such as a reception, boardrooms, a kitchen and communal ablution facilities. The building has been equipped with elevator access. The building offers an entertainment area overlooking well maintained gardens and landscaping.