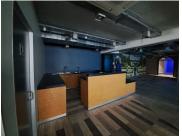

## 79,800 pm

HATFIELD PLAZA | BURNETT STREET | HATFIELD | PRETORIA

570 m<sup>2</sup>

HATFIELD PLAZA | 570 SQUARE METER OFFICE TO LET | BURNETT STREET | HATFIELD | PRETORIA

The office space to let is located within Hatfield Plaza, situated at 1122 Burnett Street, in the booming area of Hatfield, in Pretoria. This unscaled office space is in Standard Plaza block. The 570 square meter working space consists of an open-plan office space featuring air conditioning, neat carpet flooring and blinds with a large window providing ample sunlight to filter in. Tenants will have access to several communal areas within the building such as a reception, boardrooms, a kitchen and communal ablution facilities. The building has been equipped with elevator access. The building offers an entertainment area overlooking well maintained gardens and landscaping.