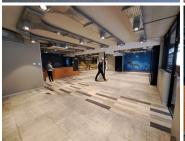

## 79,800 pm

HATFIELD PLAZA | BURNETT STREET | HATFIELD | PRETORIA

570 m<sup>2</sup>

HATFIELD PLAZA | 570 SQUARE METER OFFICE TO LET | BURNETT STREET | HATFIELD | PRETORIA

The office space to let is located within Hatfield Plaza, situated at 1122 Burnett Street, in the booming area of Hatfield, in Pretoria. This unscaled office space is in Standard Plaza block. The 570 square meter working space consists of an open-plan office space featuring air conditioning, neat carpet flooring and blinds with a large window providing ample sunlight to filter in. Tenants will have access to several communal areas within the building such as a reception, boardrooms, a kitchen and communal ablution facilities. The building has been equipped with elevator access. The building offers an entertainment area overlooking well maintained gardens and landscaping.