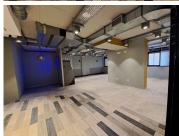

## 79,800 pm

HATFIELD PLAZA | BURNETT STREET | HATFIELD | PRETORIA

570 m<sup>2</sup>

HATFIELD PLAZA | 570 SQUARE METER OFFICE TO LET | BURNETT STREET | HATFIELD | PRETORIA

The office space to let is located within Hatfield Plaza, situated at 1122 Burnett Street, in the booming area of Hatfield, in Pretoria. This unscaled office space is in Standard Plaza block. The 570 square meter working space consists of an open-plan office space featuring air conditioning, neat carpet flooring and blinds with a large window providing ample sunlight to filter in. Tenants will have access to several communal areas within the building such as a reception, boardrooms, a kitchen and communal ablution facilities. The building has been equipped with elevator access. The building offers an entertainment area overlooking well maintained gardens and landscaping.