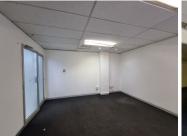

This office space comprises out of a 55 square metre space and consists of 2 closed office components. It features air-conditioning to contribute to enhancing the air quality in the workplace and fibre connectivity for fast and reliable internet access. The working space is fitted with carpeted flooring and windows with blinds allowing natural light to brighten up the office. Tenants will have access to several communal areas within the building such as a reception, boardrooms, a kitchen and communal ablution facilities.