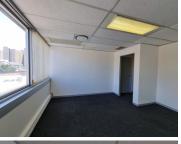

## 6,600 pm

HATFIELD PLAZA | BURNETT STREET | HATFIELD | PRETORIA

55 m<sup>2</sup>

HATFIELD PLAZA | 55 SQUARE METER | OFFICE TO RENT ON BURNETT STREET | HATFIELD | PRETORIA

Hatfield is a booming business hub located closely to the heart of Pretoria. This 2nd -floor office space is situated within the Hatfield Office Towers building located within Hatfield Plaza based on 1122 Burnett Street in Hatfield, Pretoria. Hatfield Plaza has 24-hour security along with access-controlled entrance and exit points. Tenants will have access to secure covered parking bays available at an additional cost.

This office space comprises out of a 55 square metre space and consists of 2 closed office components. It features air-conditioning to contribute to enhancing the air quality in the workplace and fibre connectivity for fast and reliable internet access. The working space is fitted with carpeted flooring and windows with blinds allowing natural light to brighten up the office. Tenants will have access to several communal areas within the building such as a reception, boardrooms, a kitchen and communal ablution facilities.