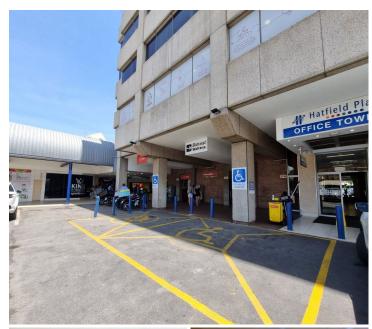

## 6,600 pm

HATFIELD PLAZA | BURNETT STREET | HATFIELD | PRETORIA

55 m<sup>2</sup>

HATFIELD PLAZA | 55 SQUARE METER | OFFICE TO RENT ON BURNETT STREET | HATFIELD | PRETORIA

Hatfield is a booming business hub located closely to the heart of Pretoria. This 2nd -floor office space is situated within the Hatfield Office Towers building located within Hatfield Plaza based on 1122 Burnett Street in Hatfield, Pretoria. Hatfield Plaza has 24-hour security along with access-controlled entrance and exit points. Tenants will have access to secure covered parking bays available at an additional cost.