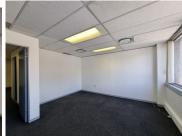

This office space comprises out of a 55 square metre space and consists of 2 closed office components. It features air-conditioning to contribute to enhancing the air quality in the workplace and fibre connectivity for fast and reliable internet access. The working space is fitted with carpeted flooring and windows with blinds allowing natural light to brighten up the office. Tenants will have access to several communal areas within the building such as a reception, boardrooms, a kitchen and communal ablution facilities.