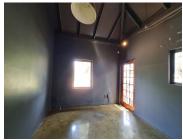

This Commercial Office Suite is situated in Duncan Yard on the corner of Jan Shoba and Prospect Street in the Booming Hatfield, Pretoria Area. The office suite comprises out of a 105 square metre office space where the layout has been sectioned into 2 open-plan office, 1 dedicated kitchen area and communal ablutions. The office features neat flooring, windows allowing a great amount of light to come through the office space. The working space features airconditioning to contribute to enhancing the air quality in the workplace.