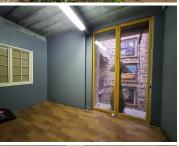

This Commercial Office Suite is situated in Duncan Yard on the corner of Jan Shoba and Prospect Street in the Booming Hatfield, Pretoria Area. The office suite comprises out of a 105 square metre office space where the layout has been sectioned into 2 open-plan office, 1 dedicated kitchen area and communal ablutions. The office features neat flooring, windows allowing a great amount of light to come through the office space. The working space features airconditioning to contribute to enhancing the air quality in the workplace.