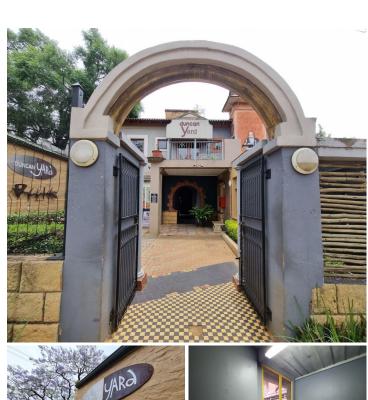

## 14,700 pm

DUNCAN YARD | CORNER OF JAN SHOBA AND PROSPECT STREET | HATFIELD | PRETORIA

105 m<sup>2</sup>

DUNCAN YARD | 105 SQUARE METER OFFICE SPACE TO LET | CORNER OF JAN SHOBA AND PROSPECT STREET | HATFIELD | PRETORIA

This Commercial Office Suite is situated in Duncan Yard on the corner of Jan Shoba and Prospect Street in the Booming Hatfield, Pretoria Area. The office suite comprises out of a 105 square metre office space where the layout has been sectioned into 2 open-plan office, 1 dedicated kitchen area and communal ablutions. The office features neat flooring, windows allowing a great amount of light to come through the office space. The working space features airconditioning to contribute to enhancing the air quality in the workplace.

Duncan Yard offers great security, there is ample parking available to tenants and clientele use. The property has great... **Gross Monthly Rental** R14,700 Ex Vat

Lease Period 12 months

Available From Immediately