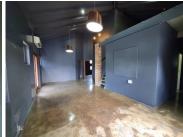

This Commercial Office Suite is situated in Duncan Yard on the corner of Jan Shoba and Prospect Street in the Booming Hatfield, Pretoria Area. The office suite comprises out of a 105 square metre office space where the layout has been sectioned into 2 open-plan office, 1 dedicated kitchen area and communal ablutions. The office features neat flooring, windows allowing a great amount of light to come through the office space. The working space features airconditioning to contribute to enhancing the air quality in the workplace.