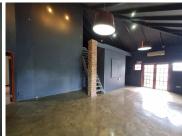

This Commercial Office Suite is situated in Duncan Yard on the corner of Jan Shoba and Prospect Street in the Booming Hatfield, Pretoria Area. The office suite comprises out of a 105 square metre office space where the layout has been sectioned into 2 open-plan office, 1 dedicated kitchen area and communal ablutions. The office features neat flooring, windows allowing a great amount of light to come through the office space. The working space features airconditioning to contribute to enhancing the air quality in the workplace.