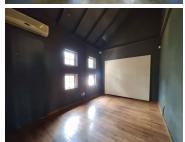

This Commercial Office Suite is situated in Duncan Yard on the corner of Jan Shoba and Prospect Street in the Booming Hatfield, Pretoria Area. The office suite comprises out of a 105 square metre office space where the layout has been sectioned into 2 open-plan office, 1 dedicated kitchen area and communal ablutions. The office features neat flooring, windows allowing a great amount of light to come through the office space. The working space features airconditioning to contribute to enhancing the air quality in the workplace.