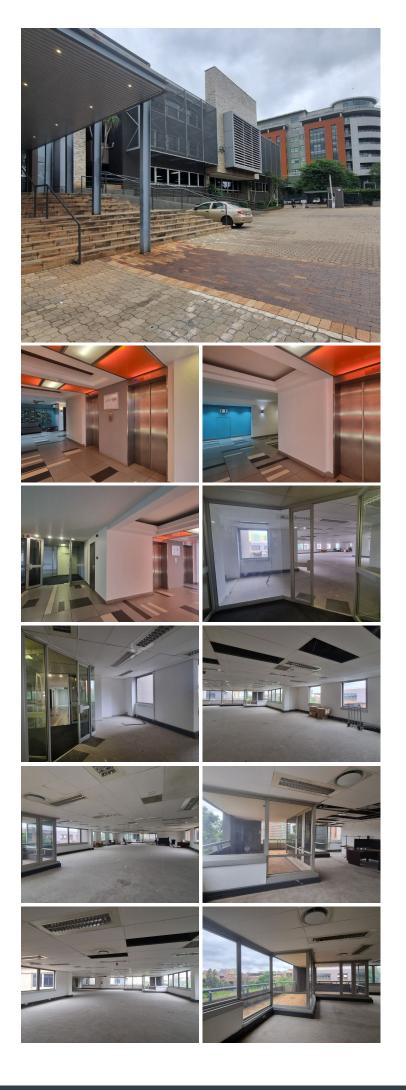

## 🐔 544 m²

HATFIELD | 544 SQUARE METER OFFICE TO LET | FRANCIS BAARD STREET | PRETORIA

Hatfield is a thriving commercial node situated within the heart of Pretoria. This pristine 544 square meter office suite is situated on the bustling Francis Baard Street within a multi tenanted commercial building showcasing unique and beautiful architecture, providing any business with a modern look and feel.

This B-grade, second floor unit comprises out of an open plan working space with 2 spacious closed offices. Tenants will have access to communal areas within the building, such as a communal reception area and boardrooms, a dedicated communal kitchen area as well as neat shared ablutions. The unit showcases modern fixtures and fittings such as neat carpet flooring and ample windows with blinds allowing for a great amount of natural light to filter in. Additionally, it has been equipped with ready to go fibre optic cable as well as central air conditioning that can be utilised at an additional cost of R2.50 per square meter each month.

The building has been secured with on site security, a guard house as well as access controlled entry and exit...

| Gross Monthly Rental | R59,894 Ex Vat |
|----------------------|----------------|
| Lease Period         | 36 months      |
| Available From       | Immediately    |

| Floor Size m <sup>2</sup> | 544        | Security         | Yes |
|---------------------------|------------|------------------|-----|
| Parking Bays              | -          | Air Conditioning | Yes |
| Title                     | -          | Generator        | -   |
| Zoning                    | Commercial | Fibre            | -   |