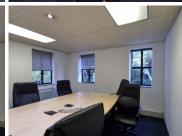

## 8,626 pm

HATFIELD GABLES | HILDA STREET | HATFIELD | PRETORIA

54 m<sup>2</sup>

HATFIELD GABLES | 54 SQUARE METER OFFICE SPACE TO LET | HILDA STREET | HATFIELD | PRETORIA

Hatfield Gables is based in the Bustling Hatfield, Pretoria area, situated at 484 Hilda Street. This 54 square metre office comprises out of 2 closed offices, an open-plan office, a boardroom to conduct meetings and communal ablutions that are shared among other tenants. It features air-conditioning to contribute to enhancing the air quality in the workplace and fibre connectivity for fast and reliable internet access. The working space is fitted with carpeted flooring and windows with blinds allowing natural light to brighten up the office.