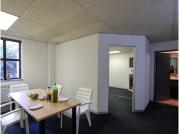

## 8,626 pm

HATFIELD GABLES | HILDA STREET | HATFIELD | PRETORIA

54 m<sup>2</sup>

HATFIELD GABLES | 54 SQUARE METER OFFICE SPACE TO LET | HILDA STREET | HATFIELD | PRETORIA

Hatfield Gables is based in the Bustling Hatfield, Pretoria area, situated at 484 Hilda Street. This 54 square metre office comprises out of 2 closed offices, an open-plan office, a boardroom to conduct meetings and communal ablutions that are shared among other tenants. It features air-conditioning to contribute to enhancing the air quality in the workplace and fibre connectivity for fast and reliable internet access. The working space is fitted with carpeted flooring and windows with blinds allowing natural light to brighten up the office.