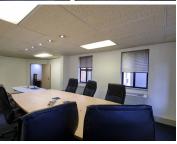

## 8,626 pm

HATFIELD GABLES | HILDA STREET | HATFIELD | PRETORIA

54 m<sup>2</sup>

HATFIELD GABLES | 54 SQUARE METER OFFICE SPACE TO LET | HILDA STREET | HATFIELD | PRETORIA

Hatfield Gables is based in the Bustling Hatfield, Pretoria area, situated at 484 Hilda Street. This 54 square metre office comprises out of 2 closed offices, an open-plan office, a boardroom to conduct meetings and communal ablutions that are shared among other tenants. It features air-conditioning to contribute to enhancing the air quality in the workplace and fibre connectivity for fast and reliable internet access. The working space is fitted with carpeted flooring and windows with blinds allowing natural light to brighten up the office.