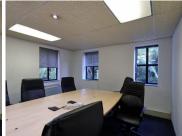

## 8,626 pm

HATFIELD GABLES | HILDA STREET | HATFIELD | PRETORIA

54 m<sup>2</sup>

HATFIELD GABLES | 54 SQUARE METER OFFICE SPACE TO LET | HILDA STREET | HATFIELD | PRETORIA

Hatfield Gables is based in the Bustling Hatfield, Pretoria area, situated at 484 Hilda Street. This 54 square metre office comprises out of 2 closed offices, an open-plan office, a boardroom to conduct meetings and communal ablutions that are shared among other tenants. It features air-conditioning to contribute to enhancing the air quality in the workplace and fibre connectivity for fast and reliable internet access. The working space is fitted with carpeted flooring and windows with blinds allowing natural light to brighten up the office.