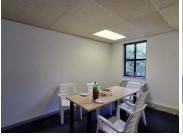

## 8,626 pm

HATFIELD GABLES | HILDA STREET | HATFIELD | PRETORIA

54 m<sup>2</sup>

HATFIELD GABLES | 54 SQUARE METER OFFICE SPACE TO LET | HILDA STREET | HATFIELD | PRETORIA

Hatfield Gables is based in the Bustling Hatfield, Pretoria area, situated at 484 Hilda Street. This 54 square metre office comprises out of 2 closed offices, an open-plan office, a boardroom to conduct meetings and communal ablutions that are shared among other tenants. It features air-conditioning to contribute to enhancing the air quality in the workplace and fibre connectivity for fast and reliable internet access. The working space is fitted with carpeted flooring and windows with blinds allowing natural light to brighten up the office.