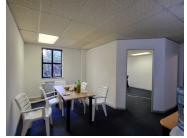

## 8,626 pm

HATFIELD GABLES | HILDA STREET | HATFIELD | PRETORIA

54 m<sup>2</sup>

HATFIELD GABLES | 54 SQUARE METER OFFICE SPACE TO LET | HILDA STREET | HATFIELD | PRETORIA

Hatfield Gables is based in the Bustling Hatfield, Pretoria area, situated at 484 Hilda Street. This 54 square metre office comprises out of 2 closed offices, an open-plan office, a boardroom to conduct meetings and communal ablutions that are shared among other tenants. It features air-conditioning to contribute to enhancing the air quality in the workplace and fibre connectivity for fast and reliable internet access. The working space is fitted with carpeted flooring and windows with blinds allowing natural light to brighten up the office.