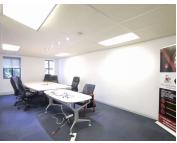

## 8,626 pm

HATFIELD GABLES | HILDA STREET | HATFIELD | PRETORIA

54 m<sup>2</sup>

HATFIELD GABLES | 54 SQUARE METER OFFICE SPACE TO LET | HILDA STREET | HATFIELD | PRETORIA

Hatfield Gables is based in the Bustling Hatfield, Pretoria area, situated at 484 Hilda Street. This 54 square metre office comprises out of 2 closed offices, an open-plan office, a boardroom to conduct meetings and communal ablutions that are shared among other tenants. It features air-conditioning to contribute to enhancing the air quality in the workplace and fibre connectivity for fast and reliable internet access. The working space is fitted with carpeted flooring and windows with blinds allowing natural light to brighten up the office.