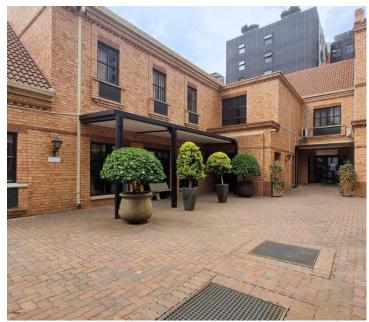

## 8,626 pm

HATFIELD GABLES | HILDA STREET | HATFIELD | PRETORIA

54 m<sup>2</sup>

HATFIELD GABLES | 54 SQUARE METER OFFICE SPACE TO LET | HILDA STREET | HATFIELD | PRETORIA

Hatfield Gables is based in the Bustling Hatfield, Pretoria area, situated at 484 Hilda Street. This 54 square metre office comprises out of 2 closed offices, an open-plan office, a boardroom to conduct meetings and communal ablutions that are shared among other tenants. It features air-conditioning to contribute to enhancing the air quality in the workplace and fibre connectivity for fast and reliable internet access. The working space is fitted with carpeted flooring and windows with blinds allowing natural light to brighten up the office.

Hatfield Gables provides great main road exposure, allowing your company to have the absolute best signage opportunity. There is an elevator in the building, providing a wheel-chair friendly corporate environment. There is 24-hour security with access-controlled entrance and exit points accompanied by a security guard, creating a safe working environment.