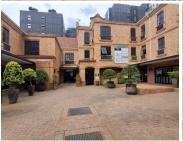

## 8,626 pm

HATFIELD GABLES | HILDA STREET | HATFIELD | PRETORIA

54 m<sup>2</sup>

HATFIELD GABLES | 54 SQUARE METER OFFICE SPACE TO LET | HILDA STREET | HATFIELD | PRETORIA

Hatfield Gables is based in the Bustling Hatfield, Pretoria area, situated at 484 Hilda Street. This 54 square metre office comprises out of 2 closed offices, an open-plan office, a boardroom to conduct meetings and communal ablutions that are shared among other tenants. It features air-conditioning to contribute to enhancing the air quality in the workplace and fibre connectivity for fast and reliable internet access. The working space is fitted with carpeted flooring and windows with blinds allowing natural light to brighten up the office.

Hatfield Gables provides great main road exposure, allowing your company to have the absolute best signage opportunity. There is an elevator in the building, providing a wheel-chair friendly corporate environment. There is 24-hour security with access-controlled entrance and exit points accompanied by a security guard, creating a safe working environment.