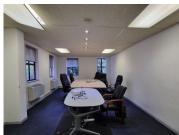

## 8,626 pm

HATFIELD GABLES | HILDA STREET | HATFIELD | PRETORIA

54 m<sup>2</sup>

HATFIELD GABLES | 54 SQUARE METER OFFICE SPACE TO LET | HILDA STREET | HATFIELD | PRETORIA

Hatfield Gables is based in the Bustling Hatfield, Pretoria area, situated at 484 Hilda Street. This 54 square metre office comprises out of 2 closed offices, an open-plan office, a boardroom to conduct meetings and communal ablutions that are shared among other tenants. It features air-conditioning to contribute to enhancing the air quality in the workplace and fibre connectivity for fast and reliable internet access. The working space is fitted with carpeted flooring and windows with blinds allowing natural light to brighten up the office.