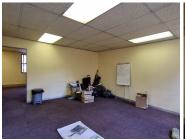

## 11,073 pm

HATFIELD GABLES | HILDA STREET | HATFIELD | PRETORIA

79 m<sup>2</sup>

HATFIELD GABLES | 79 SQUARE METER OFFICE SPACE TO LET | HILDA STREET | HATFIELD | PRETORIA

Hatfield Gables is based in the Bustling Hatfield, Pretoria area, situated at 484 Hilda Street. This 79 square metre office comprises out of a reception area, 4 closed offices, a boardroom to conduct meetings and communal ablutions that are shared among other tenants. It features air-conditioning to contribute to enhancing the air quality in the workplace and fibre connectivity for fast and reliable internet access. The working space is fitted with carpeted flooring and windows with blinds allowing natural light to brighten up the office.