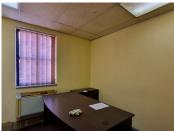

## 11,073 pm

HATFIELD GABLES | HILDA STREET | HATFIELD | PRETORIA

79 m<sup>2</sup>

HATFIELD GABLES | 79 SQUARE METER OFFICE SPACE TO LET | HILDA STREET | HATFIELD | PRETORIA

Hatfield Gables is based in the Bustling Hatfield, Pretoria area, situated at 484 Hilda Street. This 79 square metre office comprises out of a reception area, 4 closed offices, a boardroom to conduct meetings and communal ablutions that are shared among other tenants. It features air-conditioning to contribute to enhancing the air quality in the workplace and fibre connectivity for fast and reliable internet access. The working space is fitted with carpeted flooring and windows with blinds allowing natural light to brighten up the office.