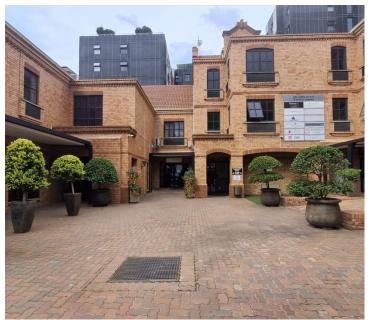

## 11,073 pm

HATFIELD GABLES | HILDA STREET | HATFIELD | PRETORIA

79 m<sup>2</sup>

HATFIELD GABLES | 79 SQUARE METER OFFICE SPACE TO LET | HILDA STREET | HATFIELD | PRETORIA

Hatfield Gables is based in the Bustling Hatfield, Pretoria area, situated at 484 Hilda Street. This 79 square metre office comprises out of a reception area, 4 closed offices, a boardroom to conduct meetings and communal ablutions that are shared among other tenants. It features air-conditioning to contribute to enhancing the air quality in the workplace and fibre connectivity for fast and reliable internet access. The working space is fitted with carpeted flooring and windows with blinds allowing natural light to brighten up the office.

Hatfield Gables is in close quarters to a variety of amenities such as Loftus Park, Loftus Retail Park, take-away shops, Hatfield Mall and the University of Pretoria. There is public transportation in the area such as Gautrain Bus Stations and the Gautrain Station. Tenants have easy access to the N1 and N4 highway providing a great travelling experience to surrounding suburbs.

Hatfield Gables provides great main road exposure, allowing your company to have the absolute best signage opportunity. There is...

Gross Monthly Rental R11,073 Ex Vat Lease Period Negotiable Available From Immediately