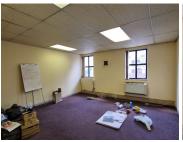

## 11,073 pm

HATFIELD GABLES | HILDA STREET | HATFIELD | PRETORIA

79 m<sup>2</sup>

HATFIELD GABLES | 79 SQUARE METER OFFICE SPACE TO LET | HILDA STREET | HATFIELD | PRETORIA

Hatfield Gables is based in the Bustling Hatfield, Pretoria area, situated at 484 Hilda Street. This 79 square metre office comprises out of a reception area, 4 closed offices, a boardroom to conduct meetings and communal ablutions that are shared among other tenants. It features air-conditioning to contribute to enhancing the air quality in the workplace and fibre connectivity for fast and reliable internet access. The working space is fitted with carpeted flooring and windows with blinds allowing natural light to brighten up the office.