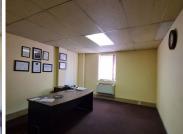

## 11,073 pm

HATFIELD GABLES | HILDA STREET | HATFIELD | PRETORIA

79 m<sup>2</sup>

HATFIELD GABLES | 79 SQUARE METER OFFICE SPACE TO LET | HILDA STREET | HATFIELD | PRETORIA

Hatfield Gables is based in the Bustling Hatfield, Pretoria area, situated at 484 Hilda Street. This 79 square metre office comprises out of a reception area, 4 closed offices, a boardroom to conduct meetings and communal ablutions that are shared among other tenants. It features air-conditioning to contribute to enhancing the air quality in the workplace and fibre connectivity for fast and reliable internet access. The working space is fitted with carpeted flooring and windows with blinds allowing natural light to brighten up the office.