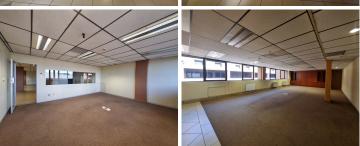

Comprising out of a large 2,300 square meter office suite, this unit is situated on the third floor of the well-developed Infotech Building. The office is partitioned into a nice size reception area, a boardroom facility, a server room, 2 printing areas, a large open plan work station and closed office components with access to a communal kitchen area as well as ablutions. It...