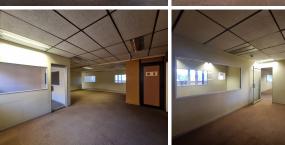

Comprising out of a large 2,300 square meter office suite, this unit is situated on the third floor of the well-developed Infotech Building. The office is partitioned into a nice size reception area, a boardroom facility, a server room, 2 printing areas, a large open plan work station and closed office components with access to a communal kitchen area as well as ablutions. It...