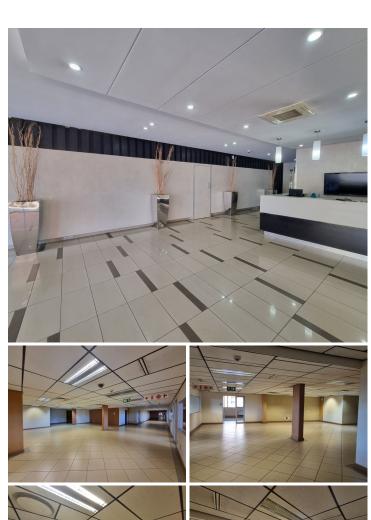

Comprising out of a large 2,300 square meter office suite, this unit is situated on the third floor of the well-developed Infotech Building. The office is partitioned into a nice size reception area, a boardroom facility, a server room, 2 printing areas, a large open plan work station and closed office components with access to a communal kitchen area as well as ablutions. It...