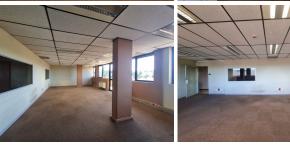

Comprising out of a large 2,300 square meter office suite, this unit is situated on the third floor of the well-developed Infotech Building. The office is partitioned into a nice size reception area, a boardroom facility, a server room, 2 printing areas, a large open plan work station and closed office components with access to a communal kitchen area as well as ablutions. It...