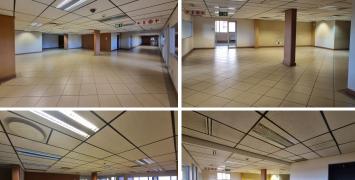

Comprising out of a large 2,300 square meter office suite, this unit is situated on the third floor of the well-developed Infotech Building. The office is partitioned into a nice size reception area, a boardroom facility, a server room, 2 printing areas, a large open plan work station and closed office components with access to a communal kitchen area as well as ablutions. It...