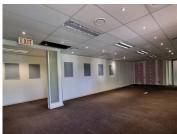

The landlord is willing to negotiate on a tenant installation allowance, depending on the terms of the lease.

Hatfield Gardens Office Park is centrally situated within the well-developed Hatfield node, located at 333 Grosvenor Street, Pretoria. The unit comprises out of 432 square meters and presents a big reception area with a small on suit boardroom, 8 closed offices, a dedicated kitchen space with seating area. It features air-conditioning to contribute to enhancing the air quality in the workplace and fibre connectivity for fast and reliable internet access. The working space is fitted with carpeted flooring and windows with blinds allowing natural light to brighten up the office.