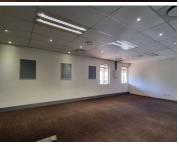

The landlord is willing to negotiate on a tenant installation allowance, depending on the terms of the lease.

Hatfield Gardens Office Park is centrally situated within the well-developed Hatfield node, located at 333 Grosvenor Street, Pretoria. The unit comprises out of 432 square meters and presents a big reception area with a small on suit boardroom, 8 closed offices, a dedicated kitchen space with seating area. It features air-conditioning to contribute to enhancing the air quality in the workplace and fibre connectivity for fast and reliable internet access. The working space is fitted with carpeted flooring and windows with blinds allowing natural light to brighten up the office.