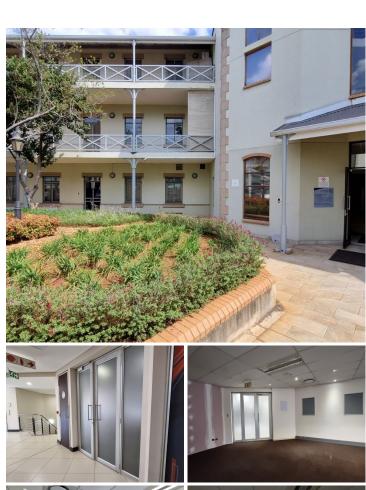

The landlord is willing to negotiate on a tenant installation allowance, depending on the terms of the lease.

Hatfield Gardens Office Park is centrally situated within the well-developed Hatfield node, located at 333 Grosvenor Street, Pretoria. The unit comprises out of 432 square meters and presents a big reception area with a small on suit boardroom, 8 closed offices, a dedicated kitchen space with seating area. It features air-conditioning to contribute to enhancing the air quality in the workplace and fibre connectivity for fast and reliable internet access. The working space is fitted with carpeted flooring and windows with blinds allowing natural light to brighten up the office.

Hatfield is surrounded by ample Malls, Hotels, Banks and restaurants among many other amenities to choose from. Hatfield Gardens Office Park allows easy access to highways, CBD, Brooklyn and Queenswood. Hatfield Gardens Office Park is situated directly across from the Hatfield Gautrain Station, allowing great public transportation service within...