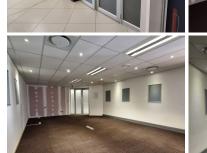

The landlord is willing to negotiate on a tenant installation allowance, depending on the terms of the lease.

Hatfield Gardens Office Park is centrally situated within the well-developed Hatfield node, located at 333 Grosvenor Street, Pretoria. The unit comprises out of 432 square meters and presents a big reception area with a small on suit boardroom, 8 closed offices, a dedicated kitchen space with seating area. It features air-conditioning to contribute to enhancing the air quality in the workplace and fibre connectivity for fast and reliable internet access. The working space is fitted with carpeted flooring and windows with blinds allowing natural light to brighten up the office.