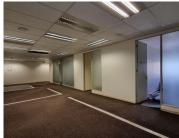

The landlord is willing to negotiate on a tenant installation allowance, depending on the terms of the lease.

Hatfield Gardens Office Park is centrally situated within the well-developed Hatfield node, located at 333 Grosvenor Street, Pretoria. The unit comprises out of 432 square meters and presents a big reception area with a small on suit boardroom, 8 closed offices, a dedicated kitchen space with seating area. It features air-conditioning to contribute to enhancing the air quality in the workplace and fibre connectivity for fast and reliable internet access. The working space is fitted with carpeted flooring and windows with blinds allowing natural light to brighten up the office.