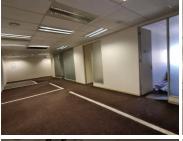

The landlord is willing to negotiate on a tenant installation allowance, depending on the terms of the lease.

Hatfield Gardens Office Park is centrally situated within the well-developed Hatfield node, located at 333 Grosvenor Street, Pretoria. The unit comprises out of 432 square meters and presents a big reception area with a small on suit boardroom, 8 closed offices, a dedicated kitchen space with seating area. It features air-conditioning to contribute to enhancing the air quality in the workplace and fibre connectivity for fast and reliable internet access. The working space is fitted with carpeted flooring and windows with blinds allowing natural light to brighten up the office.