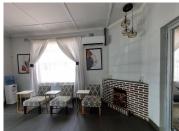

## 25,000 pm

HATFIELD | JAN SHOBA STREET | PRETORIA

180 m<sup>2</sup>

180 SQUARE METER OFFICE TO LET  $\mid$  HATFIELD  $\mid$  JAN SHOBA STREET  $\mid$  PRETORIA

The office to let is situated at 433 Jan Shoba Street, in the booming Hatfield suburb, Pretoria area. The 180 square meter office layout has been sectioned into a reception area, 2 open-plan offices, a server room, boardroom, a kitchen and ablutions. The office features air-conditioning to contribute to enhancing the air quality in the workplace. The working space is fitted with tiled flooring and windows with blinds allowing natural light to brighten up the office.