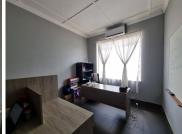

## 25,000 pm

HATFIELD | JAN SHOBA STREET | PRETORIA

180 m<sup>2</sup>

180 SQUARE METER OFFICE TO LET  $\mid$  HATFIELD  $\mid$  JAN SHOBA STREET  $\mid$  PRETORIA

The office to let is situated at 433 Jan Shoba Street, in the booming Hatfield suburb, Pretoria area. The 180 square meter office layout has been sectioned into a reception area, 2 open-plan offices, a server room, boardroom, a kitchen and ablutions. The office features air-conditioning to contribute to enhancing the air quality in the workplace. The working space is fitted with tiled flooring and windows with blinds allowing natural light to brighten up the office.