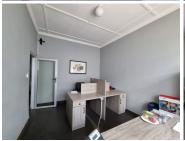

## 25,000 pm

HATFIELD | JAN SHOBA STREET | PRETORIA

180 m<sup>2</sup>

180 SQUARE METER OFFICE TO LET  $\mid$  HATFIELD  $\mid$  JAN SHOBA STREET  $\mid$  PRETORIA

The office to let is situated at 433 Jan Shoba Street, in the booming Hatfield suburb, Pretoria area. The 180 square meter office layout has been sectioned into a reception area, 2 open-plan offices, a server room, boardroom, a kitchen and ablutions. The office features air-conditioning to contribute to enhancing the air quality in the workplace. The working space is fitted with tiled flooring and windows with blinds allowing natural light to brighten up the office.