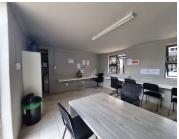

## 25,000 pm

HATFIELD | JAN SHOBA STREET | PRETORIA

180 m<sup>2</sup>

180 SQUARE METER OFFICE TO LET  $\mid$  HATFIELD  $\mid$  JAN SHOBA STREET  $\mid$  PRETORIA

The office to let is situated at 433 Jan Shoba Street, in the booming Hatfield suburb, Pretoria area. The 180 square meter office layout has been sectioned into a reception area, 2 open-plan offices, a server room, boardroom, a kitchen and ablutions. The office features air-conditioning to contribute to enhancing the air quality in the workplace. The working space is fitted with tiled flooring and windows with blinds allowing natural light to brighten up the office.