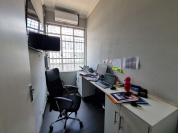

## 25,000 pm

HATFIELD | JAN SHOBA STREET | PRETORIA

180 m<sup>2</sup>

180 SQUARE METER OFFICE TO LET  $\mid$  HATFIELD  $\mid$  JAN SHOBA STREET  $\mid$  PRETORIA

The office to let is situated at 433 Jan Shoba Street, in the booming Hatfield suburb, Pretoria area. The 180 square meter office layout has been sectioned into a reception area, 2 open-plan offices, a server room, boardroom, a kitchen and ablutions. The office features air-conditioning to contribute to enhancing the air quality in the workplace. The working space is fitted with tiled flooring and windows with blinds allowing natural light to brighten up the office.