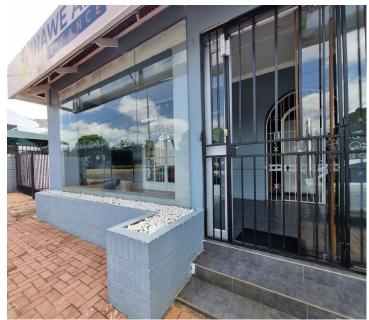

## 25,000 pm

HATFIELD | JAN SHOBA STREET | PRETORIA

180 m<sup>2</sup>

180 SQUARE METER OFFICE TO LET  $\mid$  HATFIELD  $\mid$  JAN SHOBA STREET  $\mid$  PRETORIA

The office to let is situated at 433 Jan Shoba Street, in the booming Hatfield suburb, Pretoria area. The 180 square meter office layout has been sectioned into a reception area, 2 open-plan offices, a server room, boardroom, a kitchen and ablutions. The office features air-conditioning to contribute to enhancing the air quality in the workplace. The working space is fitted with tiled flooring and windows with blinds allowing natural light to brighten up the office.

The property is perfectly positioned so that it has outstanding signage possibilities and exceptional main road exposure.

The office is in close proximity to major retailers and next to a garage allowing employees to fill up and be on the move to their next destination. Employees have easy access to arterial nodes such as the N4 and N1 highway providing a great travelling experience to surrounding suburbs.