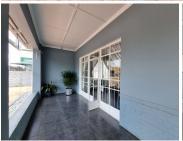

## 25,000 pm

HATFIELD | JAN SHOBA STREET | PRETORIA

180 m<sup>2</sup>

180 SQUARE METER OFFICE TO LET  $\mid$  HATFIELD  $\mid$  JAN SHOBA STREET  $\mid$  PRETORIA

The office to let is situated at 433 Jan Shoba Street, in the booming Hatfield suburb, Pretoria area. The 180 square meter office layout has been sectioned into a reception area, 2 open-plan offices, a server room, boardroom, a kitchen and ablutions. The office features air-conditioning to contribute to enhancing the air quality in the workplace. The working space is fitted with tiled flooring and windows with blinds allowing natural light to brighten up the office.