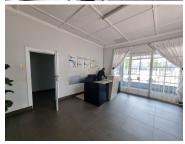

## 25,000 pm

HATFIELD | JAN SHOBA STREET | PRETORIA

180 m<sup>2</sup>

180 SQUARE METER OFFICE TO LET  $\mid$  HATFIELD  $\mid$  JAN SHOBA STREET  $\mid$  PRETORIA

The office to let is situated at 433 Jan Shoba Street, in the booming Hatfield suburb, Pretoria area. The 180 square meter office layout has been sectioned into a reception area, 2 open-plan offices, a server room, boardroom, a kitchen and ablutions. The office features air-conditioning to contribute to enhancing the air quality in the workplace. The working space is fitted with tiled flooring and windows with blinds allowing natural light to brighten up the office.