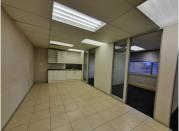

This neat 151 square meter office is currently partitioned into a nice size reception area, a boardroom facility, 6 closed office components, 1 open-office space, a server room, with a balcony area. The building offers access to...