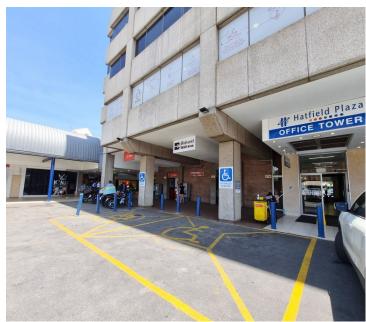

Hatfield Plaza is centrally based at 1122 Burnette Street, in the prime suburb of Hatfield in Pretoria. The premises is also surrounded by great public transportation services, allowing a fast way for tenants and clients to travel around the vicinity. Hatfield plaza provides tenants with access to several large amenities located within walking distance of the property such as fast food establishments, grocery stores and ample retailers among many other well-established commercial businesses. Hatfield Plaza is multi tenanted and offers a coffee shop. Hatfield Plaza is wheelchair accessible with elevators and feature secure tenant and visitors parking, twenty-four-hour security and access-controlled entrance and exit points, as well as neatly maintained gardens and landscaping.