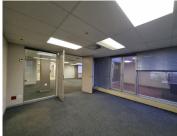

This neat 151 square meter office is currently partitioned into a nice size reception area, a boardroom facility, 6 closed office components, 1 open-office space, a server room, with a balcony area. The building offers access to...