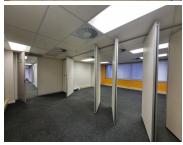

This neat 151 square meter office is currently partitioned into a nice size reception area, a boardroom facility, 6 closed office components, 1 open-office space, a server room, with a balcony area. The building offers access to...