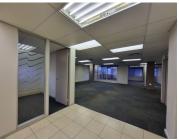

This neat 151 square meter office is currently partitioned into a nice size reception area, a boardroom facility, 6 closed office components, 1 open-office space, a server room, with a balcony area. The building offers access to...