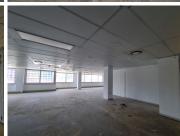

## 21,072 pm

HATFIELD PLAZA | BURNETT STREET | HATFIELD | PRETORIA

176 m<sup>2</sup>

HATFIELD PLAZA | 176 SQUARE METER OFFICE SPACE TO LET | BURNETT STREET | HATFIELD | PRETORIA

NO LOADSHEDDING - BACKUP GENERATOR!!

This neat 176 square meter office is currently an open plan white box unit. The building offers access to ablution facilities to be shared with other tenants within the building. It features airconditioning to contribute to...