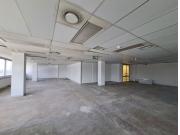

This neat 176 square meter office is currently an open plan white box unit. The building offers access to ablution facilities to be shared with other tenants within the building. It features airconditioning to contribute to...