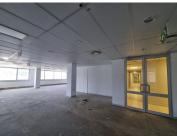

This neat 176 square meter office is currently an open plan white box unit. The building offers access to ablution facilities to be shared with other tenants within the building. It features airconditioning to contribute to...