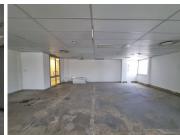

This neat 176 square meter office is currently an open plan white box unit. The building offers access to ablution facilities to be shared with other tenants within the building. It features airconditioning to contribute to...