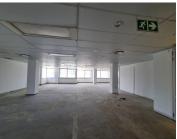

This neat 176 square meter office is currently an open plan white box unit. The building offers access to ablution facilities to be shared with other tenants within the building. It features airconditioning to contribute to...