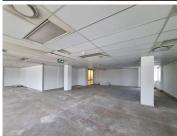

This neat 176 square meter office is currently an open plan white box unit. The building offers access to ablution facilities to be shared with other tenants within the building. It features airconditioning to contribute to...