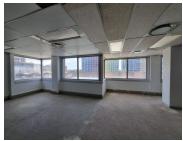

This neat 176 square meter office is currently an open plan white box unit. The building offers access to ablution facilities to be shared with other tenants within the building. It features airconditioning to contribute to...