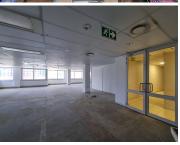

This neat 176 square meter office is currently an open plan white box unit. The building offers access to ablution facilities to be shared with other tenants within the building. It features airconditioning to contribute to...