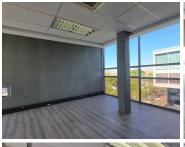

Grosvenor Place building is situated at 235 Grosvenor Street, in the well established suburb of Hatfield, in Pretoria. The unit comprises out of 115 square meters and presents a reception area with a boardroom, 3 closed offices, a dedicated kitchen space and ablutions. It features air-conditioning to contribute to enhancing the air quality in the workplace and fibre connectivity for fast and reliable internet access. The working space is fitted with tiled and laminated flooring and windows with blinds allowing natural light to brighten up the office and back power supply to help keep productivity flowing during load shedding. The landlord is willing to negotiate on a beneficial occupation period, depending on the terms of the lease.