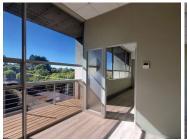

Grosvenor Place building is situated at 235 Grosvenor Street, in the well established suburb of Hatfield, in Pretoria. The unit comprises out of 115 square meters and presents a reception area with a boardroom, 3 closed offices, a dedicated kitchen space and ablutions. It features air-conditioning to contribute to enhancing the air quality in the workplace and fibre connectivity for fast and reliable internet access. The working space is fitted with tiled and laminated flooring and windows with blinds allowing natural light to brighten up the office and back power supply to help keep productivity flowing during load shedding. The landlord is willing to negotiate on a beneficial occupation period, depending on the terms of the lease.