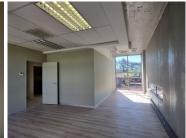

Grosvenor Place building is situated at 235 Grosvenor Street, in the well established suburb of Hatfield, in Pretoria. The unit comprises out of 115 square meters and presents a reception area with a boardroom, 3 closed offices, a dedicated kitchen space and ablutions. It features air-conditioning to contribute to enhancing the air quality in the workplace and fibre connectivity for fast and reliable internet access. The working space is fitted with tiled and laminated flooring and windows with blinds allowing natural light to brighten up the office and back power supply to help keep productivity flowing during load shedding. The landlord is willing to negotiate on a beneficial occupation period, depending on the terms of the lease.