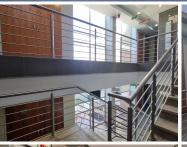

Grosvenor Place building is situated at 235 Grosvenor Street, in the well established suburb of Hatfield, in Pretoria. The unit comprises out of 115 square meters and presents a reception area with a boardroom, 3 closed offices, a dedicated kitchen space and ablutions. It features air-conditioning to contribute to enhancing the air quality in the workplace and fibre connectivity for fast and reliable internet access. The working space is fitted with tiled and laminated flooring and windows with blinds allowing natural light to brighten up the office and back power supply to help keep productivity flowing during load shedding. The landlord is willing to negotiate on a beneficial occupation period, depending on the terms of the lease.

Grosvenor Place building offers 24 hour security, access controlled entry and exit as well as secure parking for tenants and clientel. The building has an elevator, making it a workplace that is accessible to those in wheelchairs. The property is perfectly...