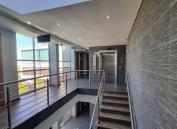

Grosvenor Place building is situated at 235 Grosvenor Street, in the well established suburb of Hatfield, in Pretoria. The unit comprises out of 115 square meters and presents a reception area with a boardroom, 3 closed offices, a dedicated kitchen space and ablutions. It features air-conditioning to contribute to enhancing the air quality in the workplace and fibre connectivity for fast and reliable internet access. The working space is fitted with tiled and laminated flooring and windows with blinds allowing natural light to brighten up the office and back power supply to help keep productivity flowing during load shedding. The landlord is willing to negotiate on a beneficial occupation period, depending on the terms of the lease.

Grosvenor Place building offers 24 hour security, access controlled entry and exit as well as secure parking for tenants and clientel. The building has an elevator, making it a workplace that is accessible to those in wheelchairs. The property is perfectly...