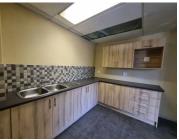

This neat 447 square meter office is currently partitioned into a nice size reception area, a boardroom facility, 10 closed office components, 11 open-office space. The building offers access to a communal kitchen area and...