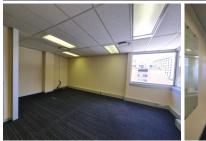

This neat 447 square meter office is currently partitioned into a nice size reception area, a boardroom facility, 10 closed office components, 11 open-office space. The building offers access to a communal kitchen area and...