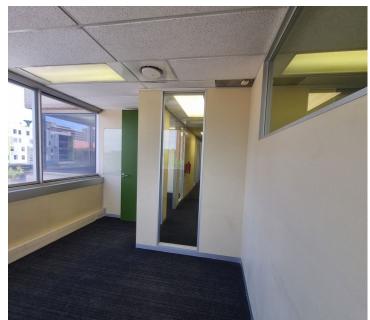

This neat 447 square meter office is currently partitioned into a nice size reception area, a boardroom facility, 10 closed office components, 11 open-office space. The building offers access to a communal kitchen area and...