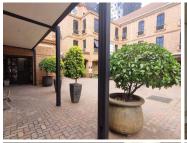

## 15,120 pm

HATFIELD GABLES | HILDA STREET | HATFIELD | PRETORIA

108 m<sup>2</sup>

HATFIELD GABLES | 108 SQUARE METER OFFICE SPACE TO LET | HILDA STREET | HATFIELD | PRETORIA

Hatfield Gables is based in the Bustling Hatfield, Pretoria area, situated at 484 Hilda Street. This 108 square metre office comprises out of 1 closed office. The working space is fitted with carpeted and tiled flooring and windows with blinds allowing natural light to brighten up the office. It features air-conditioning to contribute to enhancing the air quality in the workplace and fibre connectivity for fast and reliable internet access. The working space is fitted with carpeted flooring and windows with blinds allowing natural light to brighten up the office.

Hatfield Gables is in close quarters to a variety of amenities such as Loftus Park, Loftus Retail Park, take-away shops, Hatfield Mall and the University of Pretoria. There is public transportation in the area such as Gautrain Bus Stations and the Gautrain Station. Tenants have easy access to the N1 and N4 highway providing a great travelling experience to surrounding suburbs.