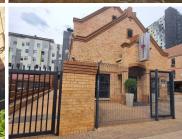

## 15,120 pm

HATFIELD GABLES | HILDA STREET | HATFIELD | PRETORIA

108 m<sup>2</sup>

HATFIELD GABLES | 108 SQUARE METER OFFICE SPACE TO LET | HILDA STREET | HATFIELD | PRETORIA

Hatfield Gables is based in the Bustling Hatfield, Pretoria area, situated at 484 Hilda Street. This 108 square metre office comprises out of 1 closed office. The working space is fitted with carpeted and tiled flooring and windows with blinds allowing natural light to brighten up the office. It features air-conditioning to contribute to enhancing the air quality in the workplace and fibre connectivity for fast and reliable internet access. The working space is fitted with carpeted flooring and windows with blinds allowing natural light to brighten up the office.

Hatfield Gables is in close quarters to a variety of amenities such as Loftus Park, Loftus Retail Park, take-away shops, Hatfield Mall and the University of Pretoria. There is public transportation in the area such as Gautrain Bus Stations and the Gautrain Station. Tenants have easy access to the N1 and N4 highway providing a great travelling experience to surrounding suburbs.