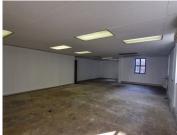

## 15,120 pm

HATFIELD GABLES | HILDA STREET | HATFIELD | PRETORIA

108 m<sup>2</sup>

HATFIELD GABLES | 108 SQUARE METER OFFICE SPACE TO LET | HILDA STREET | HATFIELD | PRETORIA

Hatfield Gables is based in the Bustling Hatfield, Pretoria area, situated at 484 Hilda Street. This 108 square metre office comprises out of 1 closed office. The working space is fitted with carpeted and tiled flooring and windows with blinds allowing natural light to brighten up the office. It features air-conditioning to contribute to enhancing the air quality in the workplace and fibre connectivity for fast and reliable internet access. The working space is fitted with carpeted flooring and windows with blinds allowing natural light to brighten up the office.