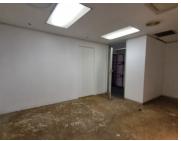

## 15,120 pm

HATFIELD GABLES | HILDA STREET | HATFIELD | PRETORIA

108 m<sup>2</sup>

HATFIELD GABLES | 108 SQUARE METER OFFICE SPACE TO LET | HILDA STREET | HATFIELD | PRETORIA

Hatfield Gables is based in the Bustling Hatfield, Pretoria area, situated at 484 Hilda Street. This 108 square metre office comprises out of 1 closed office. The working space is fitted with carpeted and tiled flooring and windows with blinds allowing natural light to brighten up the office. It features air-conditioning to contribute to enhancing the air quality in the workplace and fibre connectivity for fast and reliable internet access. The working space is fitted with carpeted flooring and windows with blinds allowing natural light to brighten up the office.