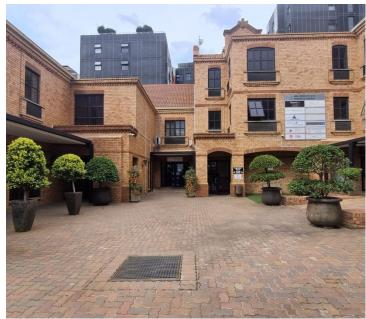

## 15,120 pm

HATFIELD GABLES | HILDA STREET | HATFIELD | PRETORIA

108 m<sup>2</sup>

HATFIELD GABLES | 108 SQUARE METER OFFICE SPACE TO LET | HILDA STREET | HATFIELD | PRETORIA

Hatfield Gables is based in the Bustling Hatfield, Pretoria area, situated at 484 Hilda Street. This 108 square metre office comprises out of 1 closed office. The working space is fitted with carpeted and tiled flooring and windows with blinds allowing natural light to brighten up the office. It features air-conditioning to contribute to enhancing the air quality in the workplace and fibre connectivity for fast and reliable internet access. The working space is fitted with carpeted flooring and windows with blinds allowing natural light to brighten up the office.

Hatfield Gables is in close quarters to a variety of amenities such as Loftus Park, Loftus Retail Park, take-away shops, Hatfield Mall and the University of Pretoria. There is public transportation in the area such as Gautrain Bus Stations and the Gautrain Station. Tenants have easy access to the N1 and N4 highway providing a great travelling experience to surrounding suburbs.