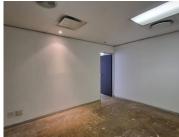

## 15,120 pm

HATFIELD GABLES | HILDA STREET | HATFIELD | PRETORIA

108 m<sup>2</sup>

HATFIELD GABLES | 108 SQUARE METER OFFICE SPACE TO LET | HILDA STREET | HATFIELD | PRETORIA

Hatfield Gables is based in the Bustling Hatfield, Pretoria area, situated at 484 Hilda Street. This 108 square metre office comprises out of 1 closed office. The working space is fitted with carpeted and tiled flooring and windows with blinds allowing natural light to brighten up the office. It features air-conditioning to contribute to enhancing the air quality in the workplace and fibre connectivity for fast and reliable internet access. The working space is fitted with carpeted flooring and windows with blinds allowing natural light to brighten up the office.