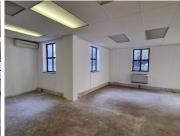

## 15,120 pm

HATFIELD GABLES | HILDA STREET | HATFIELD | PRETORIA

108 m<sup>2</sup>

HATFIELD GABLES | 108 SQUARE METER OFFICE SPACE TO LET | HILDA STREET | HATFIELD | PRETORIA

Hatfield Gables is based in the Bustling Hatfield, Pretoria area, situated at 484 Hilda Street. This 108 square metre office comprises out of 1 closed office. The working space is fitted with carpeted and tiled flooring and windows with blinds allowing natural light to brighten up the office. It features air-conditioning to contribute to enhancing the air quality in the workplace and fibre connectivity for fast and reliable internet access. The working space is fitted with carpeted flooring and windows with blinds allowing natural light to brighten up the office.