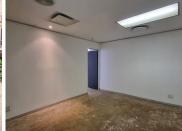

## 15,120 pm

HATFIELD GABLES | HILDA STREET | HATFIELD | PRETORIA

108 m<sup>2</sup>

HATFIELD GABLES | 108 SQUARE METER OFFICE SPACE TO LET | HILDA STREET | HATFIELD | PRETORIA

Hatfield Gables is based in the Bustling Hatfield, Pretoria area, situated at 484 Hilda Street. This 108 square metre office comprises out of 1 closed office. The working space is fitted with carpeted and tiled flooring and windows with blinds allowing natural light to brighten up the office. It features air-conditioning to contribute to enhancing the air quality in the workplace and fibre connectivity for fast and reliable internet access. The working space is fitted with carpeted flooring and windows with blinds allowing natural light to brighten up the office.