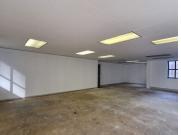

## 15,120 pm

HATFIELD GABLES | HILDA STREET | HATFIELD | PRETORIA

108 m<sup>2</sup>

HATFIELD GABLES | 108 SQUARE METER OFFICE SPACE TO LET | HILDA STREET | HATFIELD | PRETORIA

Hatfield Gables is based in the Bustling Hatfield, Pretoria area, situated at 484 Hilda Street. This 108 square metre office comprises out of 1 closed office. The working space is fitted with carpeted and tiled flooring and windows with blinds allowing natural light to brighten up the office. It features air-conditioning to contribute to enhancing the air quality in the workplace and fibre connectivity for fast and reliable internet access. The working space is fitted with carpeted flooring and windows with blinds allowing natural light to brighten up the office.