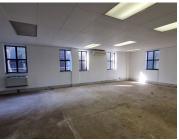

## 15,120 pm

HATFIELD GABLES | HILDA STREET | HATFIELD | PRETORIA

108 m<sup>2</sup>

HATFIELD GABLES | 108 SQUARE METER OFFICE SPACE TO LET | HILDA STREET | HATFIELD | PRETORIA

Hatfield Gables is based in the Bustling Hatfield, Pretoria area, situated at 484 Hilda Street. This 108 square metre office comprises out of 1 closed office. The working space is fitted with carpeted and tiled flooring and windows with blinds allowing natural light to brighten up the office. It features air-conditioning to contribute to enhancing the air quality in the workplace and fibre connectivity for fast and reliable internet access. The working space is fitted with carpeted flooring and windows with blinds allowing natural light to brighten up the office.