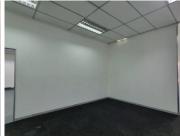

#### **B-GRADE BUILDING**

The commercial space to lease is situated at 270 Stanza Bopape Street, in the thriving suburb of Hatfield in Pretoria. The commercial space can be used as a retail space or a showroom space. This first floor unit is a 160 square meter open plan working space with 2 closed offices, a reception area, a boardroom. The unit also consists out of a dedicated kitchen area, and a set of ablutions. The unit features air-conditioning, neat tiled and carpet flooring, windows that allow natural light to filter in. This neat unit can be used as a retail space or a showroom. The landlord will also be willing to assist with a tenant installation allowance dependent on the lease agreement.