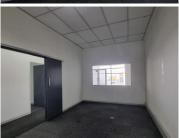

#### **B-GRADE BUILDING**

The commercial space to lease is situated at 270 Stanza Bopape Street, in the thriving suburb of Hatfield in Pretoria. The commercial space can be used as a retail space or a showroom space. This first floor unit is a 160 square meter open plan working space with 2 closed offices, a reception area, a boardroom. The unit also consists out of a dedicated kitchen area, and a set of ablutions. The unit features air-conditioning, neat tiled and carpet flooring, windows that allow natural light to filter in. This neat unit can be used as a retail space or a showroom. The landlord will also be willing to assist with a tenant installation allowance dependent on the lease agreement.