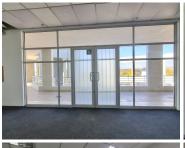

#### **B-GRADE BUILDING**

The commercial space to lease is situated at 270 Stanza Bopape Street, in the thriving suburb of Hatfield in Pretoria. The commercial space can be used as a retail space or a showroom space. This first floor unit is a 160 square meter open plan working space with 2 closed offices, a reception area, a boardroom. The unit also consists out of a dedicated kitchen area, and a set of ablutions. The unit features air-conditioning, neat tiled and carpet flooring, windows that allow natural light to filter in. This neat unit can be used as a retail space or a showroom. The landlord will also be willing to assist with a tenant installation allowance dependent on the lease agreement.