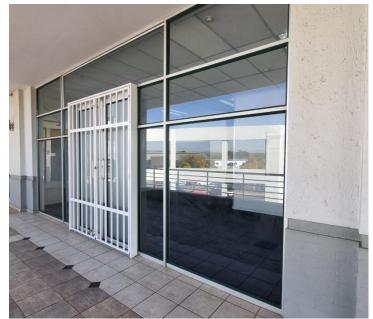

# 11,200 pm

HATFIELD CORNER | STANZA BOPAPE STREET | HATFIELD | PRETORIA

160 m<sup>2</sup>

HATFIELD CORNER | 160 SQUARE METER RETAIL SPACE TO LET | STANZA BOPAPE STREET | HATFIELD | PRETORIA

#### **B-GRADE BUILDING**

The commercial space to lease is situated at 270 Stanza Bopape Street, in the thriving suburb of Hatfield in Pretoria. The commercial space can be used as a retail space or a showroom space. This first floor unit is a 160 square meter open plan working space with 2 closed offices, a reception area, a boardroom. The unit also consists out of a dedicated kitchen area, and a set of ablutions. The unit features air-conditioning, neat tiled and carpet flooring, windows that allow natural light to filter in. This neat unit can be used as a retail space or a showroom. The landlord will also be willing to assist with a tenant installation allowance dependent on the lease agreement.