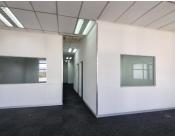

#### **B-GRADE BUILDING**

The commercial space to lease is situated at 270 Stanza Bopape Street, in the thriving suburb of Hatfield in Pretoria. The commercial space can be used as a retail space or a showroom space. This first floor unit is a 160 square meter open plan working space with 2 closed offices, a reception area, a boardroom. The unit also consists out of a dedicated kitchen area, and a set of ablutions. The unit features air-conditioning, neat tiled and carpet flooring, windows that allow natural light to filter in. This neat unit can be used as a retail space or a showroom. The landlord will also be willing to assist with a tenant installation allowance dependent on the lease agreement.