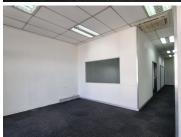

#### **B-GRADE BUILDING**

The commercial space to lease is situated at 270 Stanza Bopape Street, in the thriving suburb of Hatfield in Pretoria. The commercial space can be used as a retail space or a showroom space. This first floor unit is a 160 square meter open plan working space with 2 closed offices, a reception area, a boardroom. The unit also consists out of a dedicated kitchen area, and a set of ablutions. The unit features air-conditioning, neat tiled and carpet flooring, windows that allow natural light to filter in. This neat unit can be used as a retail space or a showroom. The landlord will also be willing to assist with a tenant installation allowance dependent on the lease agreement.