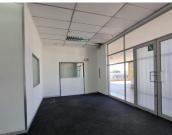

#### **B-GRADE BUILDING**

The commercial space to lease is situated at 270 Stanza Bopape Street, in the thriving suburb of Hatfield in Pretoria. The commercial space can be used as a retail space or a showroom space. This first floor unit is a 160 square meter open plan working space with 2 closed offices, a reception area, a boardroom. The unit also consists out of a dedicated kitchen area, and a set of ablutions. The unit features air-conditioning, neat tiled and carpet flooring, windows that allow natural light to filter in. This neat unit can be used as a retail space or a showroom. The landlord will also be willing to assist with a tenant installation allowance dependent on the lease agreement.